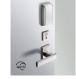

# Aperio Wireless Lock Controller

# TX3-CX-A8

Kit comes complete with:

- (1) Two door controller
- (1) System software
- (1) USB cable for connection to PC
- (1) Aperio interface board

Aperio Wireless locks & hub ordered separately