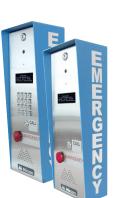

Paper Directory Voice Entry System TX3-120C-A

TX<sub>3</sub> Emergency Phone Station

#### TX3-EMER-1S

with keypad TX3-EMER-200KS