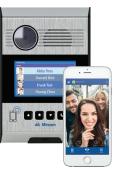

#### **TELEPHONE ENTRY**

TX3-Touch Voice Entry Panels TX3-Touch-S22 TX3-Touch-F22 TX3-Touch-S15 TX3-Touch-F15

COMING SOON

## TX3-TOUCH-S32 TX3-TOUCH-S15WR Weather Resistant

TX3-Nano-S4 TX3-Nano-S4-C

TX<sub>3</sub>-Nano

Slim Line Series TX3-200-4U-B TX3-1000-4U-B TX3-2000-4U-B

Handsfree Electronic Directory TX3-200-8C-B

Handset with Electronic Directory TX3-2000-8CH-A