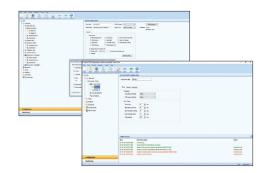

# TX<sub>3</sub>-Configurator

- Free software for all TX3 devices\*
- Used to configure and monitor all panels
- Supports unlimited number of panels
- User friendly

\*TX3-Nano has its own web interface.