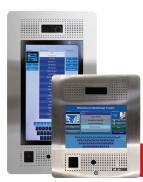

#### **TELEPHONE ENTRY**

TX3-Touch Voice Entry Panels TX3-Touch-S22 TX3-Touch-F22 TX3-Touch-S15 TX3-Touch-F15

COMING SOON

## TX3-TOUCH-S32 TX3-TOUCH-S15WR Weather Resistant

TX3-Nano-S4 TX3-Nano-S4-C

TX<sub>3</sub>-Nano

Slim Line Series TX3-200-4U-B TX3-1000-4U-B TX3-2000-4U-B

Handsfree Electronic Directory TX3-200-8C-B

Handset with Electronic Directory TX3-2000-8CH-A