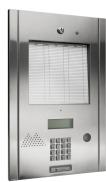

## TX3-TOUCH-S32 TX3-TOUCH-S15WR Weather Resistant

TX3-Nano-S4 TX3-Nano-S4-C

TX<sub>3</sub>-Nano

Slim Line Series TX3-200-4U-B TX3-1000-4U-B TX3-2000-4U-B

Handsfree Electronic Directory TX3-200-8C-B

Handset with Electronic Directory TX3-2000-8CH-A