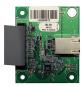

### MODULE

IP Communication Module TX3-IP Used for Programming and/or communication between controllers on TCP/IP networks