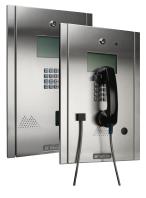

## TX3-TOUCH-S32 TX3-TOUCH-S15WR Weather Resistant

TX3-Nano-S4 TX3-Nano-S4-C

TX<sub>3</sub>-Nano

Slim Line Series TX3-200-4U-B TX3-1000-4U-B TX3-2000-4U-B

Handsfree Electronic Directory TX3-200-8C-B

Handset with Electronic Directory TX3-2000-8CH-A

Paper Directory Voice Entry System TX3-120C-A

TX<sub>3</sub> Emergency Phone Station