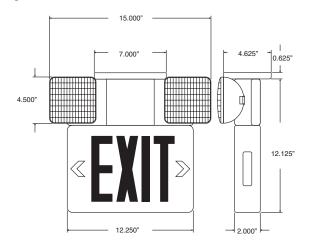

MCP Series

The MCP Series is a combination thermoplastic exit sign that is C860 certified.

Approvals: CSA Certified to C22.2 #1

**CATALOG NUMBER** 