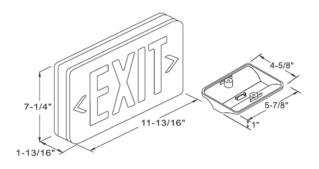

### **Description**

By combining value with a modern design, the Mircom MSP series of high impact thermoplastic commercial exit signs provide ideal exit signage solutions. Supplied standard with long-life, high brightness LEDs, the MSP series are also energy efficient with energy consumption as low as just 1.8W AC. Installation is quick and easy since each sign is designed and supplied with quicksnap faceplates, backplate and universal canopy. All backplates are stamped with a universal mounting pattern for even greater installation ease and flexibility.

The Mircom MSP exit series are designed utilizing an all thermoplastic construction. The plastic is UV stabilized, lightweight, impact and scratch resistant. All faceplates are designed with field removable snap out chevron/arrows. The standard MSP is white in colour.