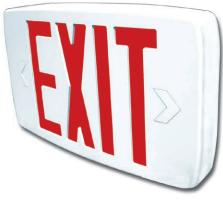

### **Description**

By combining value with a modern design, the Mircom MSP series of high impact thermoplastic commercial exit signs provide ideal exit signage solutions. Supplied standard with long-life, high brightness LEDs, the MSP series are also energy efficient with energy consumption as low as just 1.8W AC. Installation is quick and easy since each sign is designed and supplied with quicksnap faceplates, backplate and universal canopy. All backplates are stamped with a universal mounting pattern for even greater installation ease and flexibility.

The Mircom MSP exit series are designed utilizing an all thermoplastic construction. The plastic is UV stabilized, lightweight, impact and scratch resistant. All faceplates are designed with field removable snap out chevron/arrows. The standard MSP is white in colour.