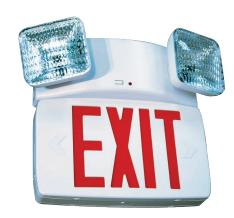

MCP Series

The MCP Series is a combination thermoplastic exit sign that is C860 certified.

Approvals: CSA Certified to C22.2 #1

**CATALOG NUMBER** 