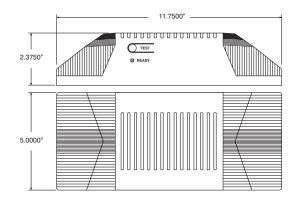

#### **Dimensions**

CATALOG NUMBER 4107

NOT TO BE USED FOR INSTALLATION PURPOSES.