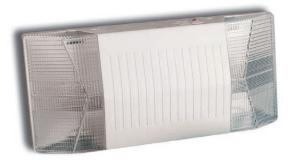

#### Description

The Mircom MHE2-06030 series is a slim line decorative emergency light which will fit well in any commercial application. The MHE2-06030 comes with two wedge base, integral lamps which will provide uniform lighting in the event of a power outage. Contact factory for optional lamps. The housing and lenses are made of impact, heat and scratch resistant, UV stabilized thermoplastic. Mounting is made easy with the universal mounting plate in the back, and conduit knockouts on the sides of the unit.

The MHE2-06030 unit is a completely self-contained emergency light which is made for use on 120 or 347 volt circuits. A 6V maintenance free, sealed lead acid battery is included with the MHE2-06030, which will provide 30 watts for 30 minutes of emergency lighting. The universal mounting plate is made to fit over a standard octagon box for simple, low cost installation. Once the plate is pre-mounted and all wiring connections terminated, the unit is snapped onto the plate, completing installation. White finish is standard.