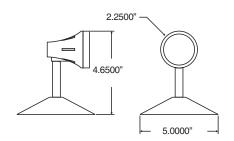

#### **Dimensions**

### **Description**

The Mircom MD Series are white die cast MR16 remote heads featuring a twist lock lens collar. The heads are fully adjustable in both tilt and swivel. Available with MR16 quartz halogen lamps up to 50W and 3.7W or 5.7W LED lamps. These remotes are designed for use with 6, 12 or 24V emergency lighting circuits. The 5" canopy mounts directly to a standard electrical box (not supplied). Standard finish is white.