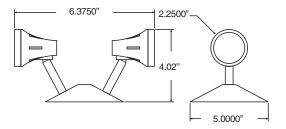

#### **Dimensions**

### **Description**

The Mircom MD Series are white die cast MR16 remote heads featuring a twist lock lens collar. The heads are fully adjustable in both tilt and swivel. Available with MR16 quartz halogen lamps up to 50W and 3.7W or 5.7W LED lamps. These remotes are designed for use with 6, 12 or 24V emergency lighting circuits. The 5" canopy mounts directly to a standard electrical box (not supplied). Standard finish is white.