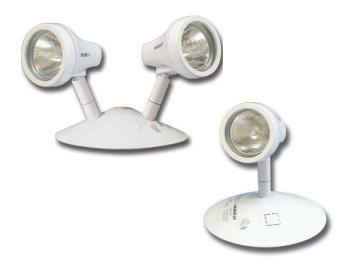

#### **Features**

- Die cast, solid metal housing with die cast, twist lock lamp collar
- Complete adjustability both tilt and swivel
- 5" diameter canopy standard
- Two canopy mounting holes designed to match standard electrical junction boxes
- · White paint finish is standard
- MR16 lamp designed with low glare reflector and available in 6V, 12V or 24V

### **Description**

The Mircom MD Series are white die cast MR16 remote heads featuring a twist lock lens collar. The heads are fully adjustable in both tilt and swivel. Available with MR16 quartz halogen lamps up to 50W and 3.7W or 5.7W LED lamps. These remotes are designed for use with 6, 12 or 24V emergency lighting circuits. The 5" canopy mounts directly to a standard electrical box (not supplied). Standard finish is white.