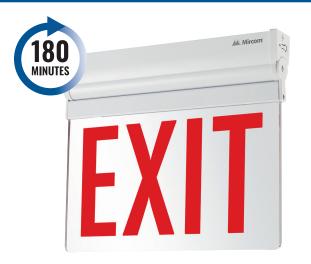

## ALUMINUM LED EDGE-LIT EXIT SIGN

# **EL-7008RA**

#### **Description**

- Durable aluminum housing
- UL 924 Compliant
- 2-sided sign
- Wall and ceiling mountable .
- Input Voltage: 120-347 VAC
- LED technology .
- . 3.6 V 1000mAh Nickel Cadmium Battery
- Test switch and charge indicator light .
- Overcharge & Over-discharge protection
- Backup time: 180 minutes
- Suitable for damp locations
- Operating Temperature: 5 °C ~ 30 °C / 41 °F ~ 86 °F