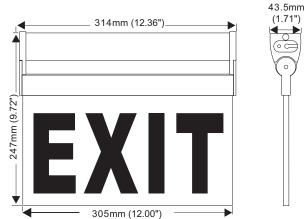

---------------------|-------------|
| Output Power on Battery | 1W          |
| Lamp Туре               | LED         |
| Input Voltage           | 120-347 VAC |
| Frequency               | 50/60Hz     |
| LED Type                | LED Strip   |
| Battery Type            | Ni-cd       |
| Working Time            | 180 Minutes |
| Charging Time           | 24 Hours    |

#### **Description**

- Durable aluminum housing
- UL 924 Compliant
- 2-sided sign
- Wall and ceiling mountable .
- Input Voltage: 120-347 VAC
- LED technology .
- . 3.6 V 1000mAh Nickel Cadmium Battery
- Test switch and charge indicator light .
- Overcharge & Over-discharge protection
- Backup time: 180 minutes
- Suitable for damp locations
- Operating Temperature: 5 °C ~ 30 °C / 41 °F ~ 86 °F

### **Technical Drawing**







#### **Ordering Information**

| Model     | Description                                 |
|-----------|---------------------------------------------|
| EL-7008RA | Aluminum LED Edge-Lit Exit Sign, 8 per case |



Canada 25 Interchange Way Vaughan, ON L4K 5W3 Telephone: (905) 660-4655 | Fax: (905) 660-4113

U.S.A.

4575 Witmer Industrial Estates Niagara Falls, NY 14305 Toll Free: (888) 660-4655 | Fax Toll Free: (888) 660-4113 This document is provided by Mircom Technologies Ltd., MGC Systems Corp., or their affiliates, subsidiaries and brands, for convenience or marketing only and does not describe products or services technically. For technical information refer to technical manuals. We do not make representations or warranties regarding this information, including as to completenes