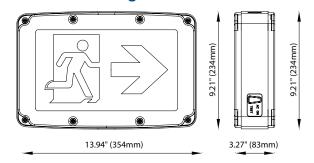

Battery | 1W            |
| Lamp Type               | SMD LED strip |
| Input Voltage           | 120-347 VAC   |
| Frequency               | 50/60 Hz      |
| Battery Type            | NI-MH         |
| Working Time            | 120 Minutes   |
| Charging Time           | 24 Hours      |

# **Description**

- Injection-molded thermoplastic ABS housing
- · 2-sided sign
- Wall, side and ceiling mountable
- Input Voltage: 120 347VAC, 50/60Hz
- LED technology
- Nickel Metal Hydride Battery 3.6V 1500mAh
- Test switch and charge indicator light
- Overcharge & Over-discharge protection
- Backup time: 120 minutes
- Suitable for wet locations
- Operating Temperature:  $-20 \,^{\circ}\text{C} \sim 40 \,^{\circ}\text{C} / -4 \,^{\circ}\text{F} \sim 104 \,^{\circ}\text{F}$

# **Technical Drawing**



## **Included Pictograms**





With Arrow 2 pcs

Without Arrow 1 pc

# **Ordering Information**

|            |                                           | _ <del>_</del> |
|------------|-------------------------------------------|----------------|
| Model      | Description                               |                |
| ELRM-100WP | Compact LED Wet Location Running Man Sign |                |

#### Canada

25 Interchange Way Vaughan, ON L4K 5W3 Telephone: (905) 660-4655 | Fax: (905) 660-4113

#### U.S.A.

4575 Witmer Industrial Estates Niagara Falls, NY 14305 Toll Free: (888) 660-4655 | Fax Toll Free: (888) 660-4113



# THIS INFORMATION IS FOR MARKETING PURPOSES ONLY AND NOT INTENDED TO DESCRIBE THE PRODUCTS TECHNICALLY.

For complete and accurate technical information relating to