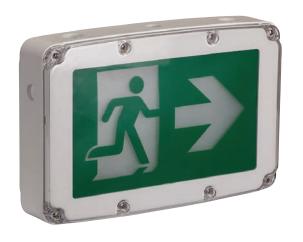

# COMPACT LED WET LOCATION RUNNING MAN SIGN

# ELRM-100WP

# **Description**

- Injection-molded thermoplastic ABS housing
- · 2-sided sign
- Wall, side and ceiling mountable
- Input Voltage: 120 347VAC, 50/60Hz
- LED technology
- Nickel Metal Hydride Battery 3.6V 1500mAh
- Test switch and charge indicator light
- Overcharge & Over-discharge protection
- Backup time: 120 minutes
- Suitable for wet locations
- Operating Temperature:  $-20 \,^{\circ}\text{C} \sim 40 \,^{\circ}\text{C} / -4 \,^{\circ}\text{F} \sim 104 \,^{\circ}\text{F}$