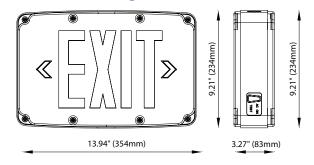

|
|-------------------------|---------------|
| Output Power on Battery | 1W            |
| Lamp Type               | SMD LED strip |
| Input Voltage           | 120-347 VAC   |
| Frequency               | 50/60 Hz      |
| Battery Type            | NI-MH         |
| Working Time            | 120 Minutes   |
| Charging Time           | 24 Hours      |

## **Description**

- Injection-molded thermoplastic ABS housing
- 2-sided sign
- Wall, side and ceiling mountable
- Input Voltage: 120 347VAC, 50/60Hz
- LED technology
- Nickel Metal Hydride Battery 3.6V 1500mAh
- · Test switch and charge indicator light
- Overcharge & Over-discharge protection
- · Backup time: 120 minutes
- Suitable for wet locations
- Operating Temperature: -20 °C ~ 40 °C / -4 °F ~ 104 °F

### **Technical Drawing**



## **Ordering Information**



### Canada

25 Interchange Way Vaughan, ON L4K 5W3 Telephone: (905) 660-4655 | Fax: (905) 660-4113

#### U.S.A.

4575 Witmer Industrial Estates Niagara Falls, NY 14305 Toll Free: (888) 660-4655 | Fax Toll Free: (888) 660-4113



# THIS INFORMATION IS FOR MARKETING PURPOSES ONLY AND NOT INTENDED TO DESCRIBE THE PRODUCTS TECHNICALLY.

For complete and accurate technical information relating to performance, installation, testing and certification, refer to technical literature. This document contains intellectual property of Mircom. The information is subject to change by Mircom without notice. Mircom does not represent or warrant correctness or completeness. All rights reserved. All other trademarks and registered trademarks are properties of their respective