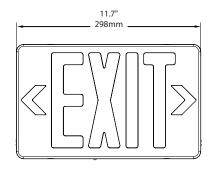

ection-molded thermoplastic ABS housing
- · UL-94V-0 flame rating, fire-retardant
- · 2-Sided sign
- · Wall, side and ceiling mountable
- Input Voltage: 120/220-277VAC, 50/60Hz
- Super bright LED plug-in strip with color connector for RED or GREEN backlit lighting. Switch is pre-set on RED. See manual for connecting details.
- · Nickel Cadmium Battery, 1.2V 600mAh
- · Test switch and charge indicator light
- Overcharge & Over-discharge protection
- · Backup time: 180 minutes
- · Conversion time: < 0.2 second
- · IP Class: IP20
- Operating Temperature: 5 °C  $\sim$  35 °C / 41 °F  $\sim$  95 °F
- Removable Chevrons
- · EMC/FCC approved
- Comes with 2 faceplates with red plastic inserts and 1 backplate
- Green plastic inserts available on request (sold separately)

## **Technical Drawing**





# C UL US

## **Ordering Information**

| Model         | Description                                                                           |
|---------------|---------------------------------------------------------------------------------------|
| EL-7007RX-180 | Red LED Emergency Exit Sign (120/220-277 VAC) with 180 Minute Battery Backup, 10/case |

### Canada

25 Interchange Way Vaughan, ON L4K 5W3 Telephone: (905) 660-4655 | Fax: (905) 660-4113

#### U.S.A.

4575 Witmer Industrial Estates Niagara Falls, NY 14305 Toll Free: (888) 660-4655 | Fax Toll Free: (888) 660-4113



## THIS INFORMATION IS FOR MARKETING PURPOSES ONLY AND NOT INTENDED TO DESCRIBE THE PRODUCTS TECHNICALLY.

For complete and accurate technical information relating to performance, installation, testing and ce