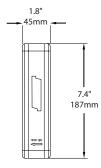

tion-molded thermoplastic ABS housing
- · UL-94V-0 flame rating, fire-retardant
- · 2-Sided sign
- · Wall, side and ceiling mountable
- Input Voltage: 120/220-277VAC, 50/60Hz
- Super bright LED plug-in strip with color connector for RED or GREEN backlit lighting. Switch is pre-set on RED. See manual for connecting details.
- · Nickel Cadmium Battery, 1.2V 600mAh
- · Test switch and charge indicator light
- Overcharge & Over-discharge protection
- · Backup time: 180 minutes
- · Conversion time: < 0.2 second
- · IP Class: IP20
- Operating Temperature: 5 °C  $\sim$  35 °C / 41 °F  $\sim$  95 °F
- Removable Chevrons
- · EMC/FCC approved
- Comes with 2 faceplates with red plastic inserts and 1 backplate
- Green plastic inserts available on request (sold separately)

## **Technical Drawing**





# C UL US

## **Ordering Information**

| Model         | Description                                                                           |
|---------------|---------------------------------------------------------------------------------------|
| EL-7007RX-180 | Red LED Emergency Exit Sign (120/220-277 VAC) with 180 Minute Battery Backup, 10/case |

### Canada

25 Interchange Way Vaughan, ON L4K 5W3 Telephone: (905) 660-4655 | Fax: (905) 660-4113

#### U.S.A.

4575 Witmer Industrial Estates Niagara Falls, NY 14305 Toll Free: (888) 660-4655 | Fax Toll Free: (888) 660-4113



## THIS INFORMATION IS FOR MARKETING PURPOSES ONLY AND NOT INTENDED TO DESCRIBE THE PRODUCTS TECHNICALLY.

For complete and accurate technical information relating to performance, installation, testing and cert