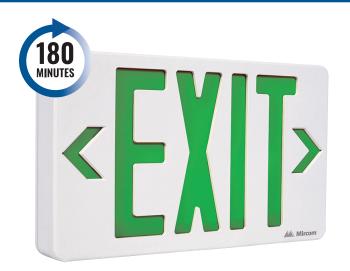

## LED EMERGENCY EXIT SIGN WITH 180 MINUTE BATTERY BACKUP

EL-7007GX-180

# **Description**

- · Injection-molded thermoplastic ABS housing
- · UL-94V-0 flame rating, fire-retardant
- 2-Sided sign
- Wall, side and ceiling mountable
- Input Voltage: 120/220-277VAC, 50/60Hz
- Super bright LED plug-in strip with color connector for GREEN or RED backlit lighting. Switch is pre-set on GREEN. See manual for connecting details.
- Nickel Cadmium Battery, 1.2V 600mAh
- · Test switch and charge indicator light
- Overcharge & Over-discharge protection
- · Backup time: 180 minutes
- Conversion time: < 0.2 second
- IP Class: IP20
- Operating Temperature: 5 °C ~ 35 °C / 41 °F ~ 95 °F
- Removable Chevrons
- EMC/FCC approved
- Comes with 2 faceplates with green plastic inserts and 1 backplate
- Red plastic inserts available on request (sold separately)