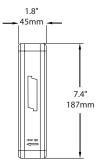

Description**

- · Injection-molded thermoplastic ABS housing
- · UL-94V-0 flame rating, fire-retardant
- 2-Sided sign
- Wall, side and ceiling mountable
- Input Voltage: 120/220-277VAC, 50/60Hz
- Super bright LED plug-in strip with color connector for GREEN or RED backlit lighting. Switch is pre-set on GREEN. See manual for connecting details.
- Nickel Cadmium Battery, 1.2V 600mAh
- · Test switch and charge indicator light
- Overcharge & Over-discharge protection
- · Backup time: 180 minutes
- Conversion time: < 0.2 second
- IP Class: IP20
- Operating Temperature: 5 °C ~ 35 °C / 41 °F ~ 95 °F
- Removable Chevrons
- EMC/FCC approved
- Comes with 2 faceplates with green plastic inserts and 1 backplate
- Red plastic inserts available on request (sold separately)

## **Technical Drawing**







# **Ordering Information**

| Model         | Description                                                                             |
|---------------|-----------------------------------------------------------------------------------------|
| EL-7007GX-180 | Green LED Emergency Exit Sign (120/220-277 VAC) with 180 Minute Battery Backup, 10/case |

### Canada

25 Interchange Way Vaughan, ON L4K 5W3 Telephone: (905) 660-4655 | Fax: (905) 660-4113

#### U.S.A.

4575 Witmer Industrial Estates Niagara Falls, NY 14305 Toll Free: (888) 660-4655 | Fax Toll Free: (888) 660-4113



# THIS INFORMATION IS FOR MARKETING PURPOSES ONLY AND NOT INTENDED TO DESCRIBE THE PRODUCTS TECHNICALLY.

For complete and accurate technical information relating to performance, installation, testing and certifica