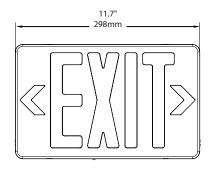

**Description**

- · Injection-molded thermoplastic ABS housing
- · UL-94V-0 flame rating, fire-retardant
- 2-Sided sign
- Wall, side and ceiling mountable
- Input Voltage: 120/220-277VAC, 50/60Hz
- Super bright LED plug-in strip with color connector for GREEN or RED backlit lighting. Switch is pre-set on GREEN. See manual for connecting details.
- Nickel Cadmium Battery, 1.2V 600mAh
- · Test switch and charge indicator light
- Overcharge & Over-discharge protection
- · Backup time: 180 minutes
- Conversion time: < 0.2 second
- IP Class: IP20
- Operating Temperature: 5 °C ~ 35 °C / 41 °F ~ 95 °F
- Removable Chevrons
- EMC/FCC approved
- Comes with 2 faceplates with green plastic inserts and 1 backplate
- Red plastic inserts available on request (sold separately)

## **Technical Drawing**







# **Ordering Information**

| Model         | Description                                                                             |
|---------------|-----------------------------------------------------------------------------------------|
| EL-7007GX-180 | Green LED Emergency Exit Sign (120/220-277 VAC) with 180 Minute Battery Backup, 10/case |

### Canada

25 Interchange Way Vaughan, ON L4K 5W3 Telephone: (905) 660-4655 | Fax: (905) 660-4113

#### U.S.A.

4575 Witmer Industrial Estates Niagara Falls, NY 14305 Toll Free: (888) 660-4655 | Fax Toll Free: (888) 660-4113



# THIS INFORMATION IS FOR MARKETING PURPOSES ONLY AND NOT INTENDED TO DESCRIBE THE PRODUCTS TECHNICALLY.

For complete and accurate technical information relating to performance, installation, testing and certifi