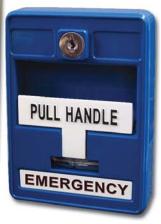

Mircom's MS-700U Emergency Manual Stations consist of two models. The MS-703U and MS-704U are single action manual stations. The MS-703U is finished in a Blue enamel and the MS-704U is finished in a Yellow enamel.

### **Operation**

The MS-700U Single Action Emergency Manual Stations are operated by pulling down the handle marked "PULL HANDLE" on the front of the station.

The MS-700U Series Emergency Manual Stations are reset by opening the station with the key, placing the handle in the normal upright position and relocking the station.