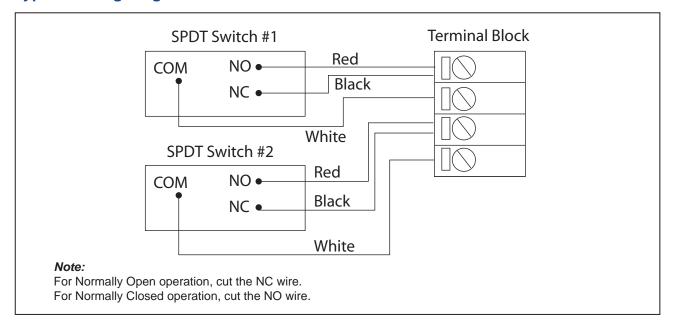

and terminal strip connections. The contacts are gold plated to avoid the risk of corrosion. The MS-700U Emergency Manual Stations mount on a standard single gang backbox.

### **Operation**

The MS-700U Single Action Emergency Manual Stations are operated by pulling down the handle marked "PULL HANDLE" on the front of the station.

The MS-700U Series Emergency Manual Stations are reset by opening the station with the key, placing the handle in the normal upright position and relocking the station.









**CATALOG NUMBER** 

#### **Specifications**

**Switch Rating:** 1 Amp @ 30 VDC 0.1 Amp @ 125 VAC

**Manual Station Dimensions:** 

4.9" H x 3.5" W x 2.0" D

Colors:

Blue or Yellow with raised white letters. White manual bar with raised black letters.

#### **Typical Wiring Diagram**



## **Ordering Information**

Model Description

MS-703U Blue Single Action Emergency Manual Station c/w 2 Form "C" Contacts MS-704U Yellow Single Action Emergency Manual Station c/w 2 Form "C" Contacts

NOT TO BE USED FOR INSTALLATION PURPOSES.



25 Interchange Way Vaughan, Ontario L4K 5W3 Telephone: (905) 660-4655 Fax: (905) 660-4113

Web page: http://www.mircom.com

U.S.A.

4575 Witmer Industrial Estates Niagara Falls, NY 14305 Toll Free: (888) 660-4655 Fax Toll Free: (888) 660-4113

Email: mail@mircom.com