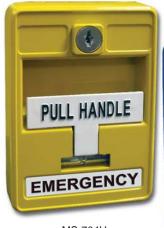

Mircom's MS-700U Emergency Manual Stations consist of two models. The MS-703U and MS-704U are single action manual stations. The MS-703U is finished in a Blue enamel and the MS-704U is finished in a Yellow enamel.

### **Operation**

The MS-700U Single Action Emergency Manual Stations are operated by pulling down the handle marked "PULL HANDLE" on the front of the station.

The MS-700U Series Emergency Manual Stations are reset by opening the station with the key, placing the handle in the normal upright position and relocking the station.