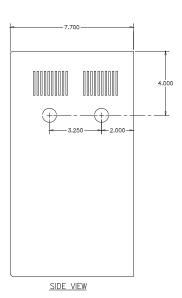

## **Dimensions**

TOP VIEW

#### Installation

Place the Battery Cabinet in a clean, dry, vibration-free area, a minimum of 6" below the Control Panel it is being used with. Align the Battery Cabinet and Control Panel knock-outs so as to simplify conduit installation. Mount the Battery Cabinet, using the 6 pre-drilled mounting holes, to the wall. Connect the Battery Cabinet to the Control Panel cabinet with conduit between the adjacent knock-outs.