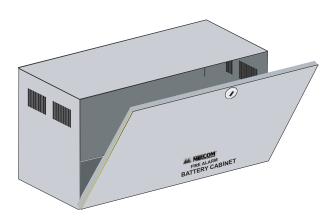

### Description

Mircom's Battery Cabinet is intended for use with Mircom Fire Alarm Control Panels. It comes complete with a lockable bottom hinged door that opens downwards to allow access to the battery compartment. The BC-160 Battery Cabinet has a white finish and holds up to 75 Ah batteries. The BC-160R Battery Cabinet has a red finish and holds up to 75 Ah batteries.