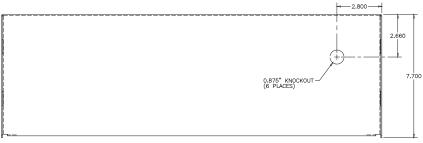

## **Dimensions**

TOP VIEW

#### Installation

Place the Battery Cabinet in a clean, dry, vibration-free area, a minimum of 6" below the Control Panel it is being used with. Align the Battery Cabinet and Control Panel knock-outs so as to simplify conduit installation. Mount the Battery Cabinet, using the 6 pre-drilled mounting holes, to the wall. Connect the Battery Cabinet to the Control Panel cabinet with conduit between the adjacent knock-outs.