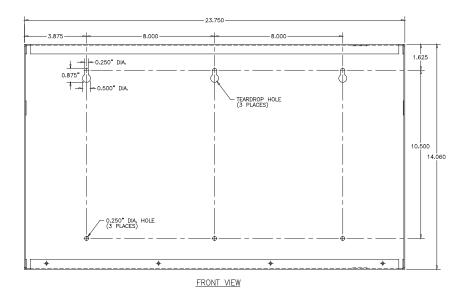

## **Dimensions**

TOP VIEW

#### Installation

Place the Battery Cabinet in a clean, dry, vibration-free area, a minimum of 6" below the Control Panel it is being used with. Align the Battery Cabinet and Control Panel knock-outs so as to simplify conduit installation. Mount the Battery Cabinet, using the 6 pre-drilled mounting holes, to the wall. Connect the Battery Cabinet to the Control Panel cabinet with conduit between the adjacent knock-outs.