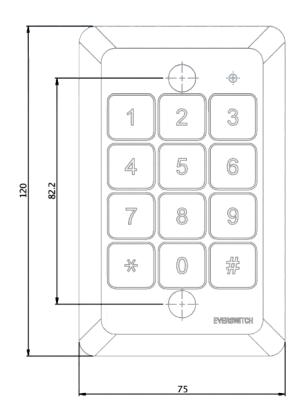

# **Specifications**

| Power Supply          | 10 - 28 VDC                                   |
|-----------------------|-----------------------------------------------|
| LEDs                  | Red and Green                                 |
| Keypad Output Format  | Wiegand 26                                    |
| Dimensions            | 75 mm x 120 mm                                |
| Operating Temperature | -40°C to 125°C                                |
| Environment           | IP68, 100% relative humidity (non-condensing) |