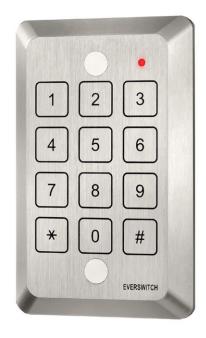

## **3x4 WIEGAND KEYPAD**

# **Description**

The EVERSWITCH 3x4 Wiegand Keypad provides a single solution for users operating in harsh environment traffic areas or need weatherized door units. A built-in interface provides a Wiegand 26 output which is compatible with any given access control system.

#### **Audio/Visual Indication**

When a PIN code is entered on the EVERSWITCH keypad, the LED flashes and the buzzer sounds. The LED and buzzer can be controlled locally or by the host system.

#### Indoor/Outdoor Design

Sealed in a rugged, weatherized aluminum enclosure the EVERSWITCH is a vandal and tamper proof unit designed to withstand harsh environments while providing reliable performance.