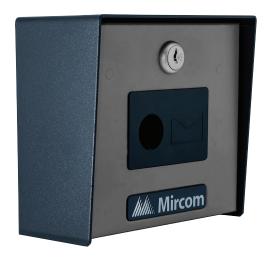

### **Features**

- Built-in rain hood, piano hinges at the bottom of the door and has provision for a postal lock (supplied by Post Office) to be installed
- · Constructed of a heavy gauge stainless steel
- Built for both outdoor and indoor applications

## **Description**

Mircom's TX3 Postal Lock Enclosure permits the postal worker to use their key to enter the building (when used with Post Office supplied lock).

TX3 Postal Lock Enclosure mainly serves as an outdoor model suitable to be used with TX3 Touch Panels, TX3 Nano and TX3 Telephone Entry Panels.