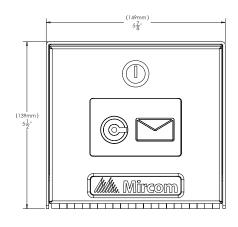

# TX3 POSTAL LOCK ENCLOSURE

## TX3-PL-ENCL



### **Features**

- Built-in rain hood, piano hinges at the bottom of the door and has provision for a postal lock (supplied by Post Office) to be installed
- · Constructed of a heavy gauge stainless steel
- Built for both outdoor and indoor applications

## **Description**

Mircom's TX3 Postal Lock Enclosure permits the postal worker to use their key to enter the building (when used with Post Office supplied lock).

TX3 Postal Lock Enclosure mainly serves as an outdoor model suitable to be used with TX3 Touch Panels, TX3 Nano and TX3 Telephone Entry Panels.

## **Dimensions**





## **Ordering Information**

| Model       | Description               |
|-------------|---------------------------|
| TX3-PL-ENCL | TX3 Postal Lock Enclosure |



#### Canada

25 Interchange Way Vaughan, ON L4K 5W3 Telephone: (905) 660-4655 | Fax: (905) 660-4113

#### U.S.A.

4575 Witmer Industrial Estates Niagara Falls, NY 14305 Toll Free: (888) 660-4655 | Fax Toll Free: (888) 660-4113



# THIS INFORMATION IS FOR MARKETING PURPOSES ONLY AND NOT INTENDED TO DESCRIBE THE PRODUCTS TECHNICALLY.

For complete and accurate technical information relating to performance, installation, testing and certification, refer to technical literature. This document contains intellectual property of Mircom. The information is subject to change by Mircom without notice. Mircom does not represent or war