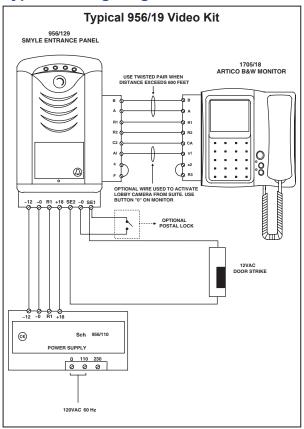

#### **Typical Wiring Diagrams**

### **Wiring Specifications**

| From Camera To Monitor         |          |                 |                  |                   |  |
|--------------------------------|----------|-----------------|------------------|-------------------|--|
| Function                       | Terminal | 150 FT<br>(50M) | 300 FT<br>(100M) | 600 FT<br>(200M)  |  |
| Video Power<br>Supply          | R1       | 20 AWG          | 18 AWG           | 16 AWG            |  |
| Video Power<br>Supply          | R2       | 20 AWG          | 18 AWG           | 16 AWG            |  |
| Video Signal                   | Α        | 22 AWG          | 22 AWG           | 22 AWG            |  |
| Video Signal                   | В        | 22 AWG          | 22 AWG           | (Twisted<br>Pair) |  |
| Call                           | C2       | 22 AWG          | 20 AWG           | 18 AWG            |  |
| (Optional)<br>Lobby<br>Viewing | AI       | 22 AWG          | 22 AWG           | 22 AWG            |  |

| From Power Supply To Camera |          |        |        |  |  |
|-----------------------------|----------|--------|--------|--|--|
| Function                    | Terminal | 150 FT | 300 FT |  |  |
| Power Supply 12V ~          | ~12      | 18 AWG | 16 AWG |  |  |
| Power Supply 12V            | ~0       | 18 AWG | 16 AWG |  |  |
| Power Supply 18V            | +18      | 16 AWG | 14 AWG |  |  |
| Power Supply 18V            | R1       | 16 AWG | 14 AWG |  |  |

Note: If using more than 600 feet between camera and last monitor you must use twisted pair wires.