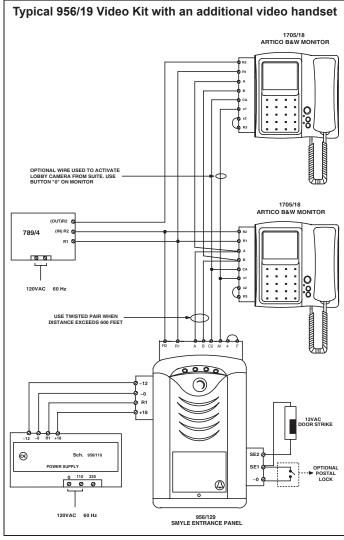

#### **Typical Wiring Diagrams**

### **Wiring Specifications**

| From Camera To Monitor         |          |                 |                  |                   |  |
|--------------------------------|----------|-----------------|------------------|-------------------|--|
| Function                       | Terminal | 150 FT<br>(50M) | 300 FT<br>(100M) | 600 FT<br>(200M)  |  |
| Video Power<br>Supply          | R1       | 20 AWG          | 18 AWG           | 16 AWG            |  |
| Video Power<br>Supply          | R2       | 20 AWG          | 18 AWG           | 16 AWG            |  |
| Video Signal                   | Α        | 22 AWG          | 22 AWG           | 22 AWG            |  |
| Video Signal                   | В        | 22 AWG          | 22 AWG           | (Twisted<br>Pair) |  |
| Call                           | C2       | 22 AWG          | 20 AWG           | 18 AWG            |  |
| (Optional)<br>Lobby<br>Viewing | AI       | 22 AWG          | 22 AWG           | 22 AWG            |  |

| From Power Supply To Camera |          |        |        |  |  |
|-----------------------------|----------|--------|--------|--|--|
| Function                    | Terminal | 150 FT | 300 FT |  |  |
| Power Supply 12V ~          | ~12      | 18 AWG | 16 AWG |  |  |
| Power Supply 12V            | ~0       | 18 AWG | 16 AWG |  |  |
| Power Supply 18V            | +18      | 16 AWG | 14 AWG |  |  |
| Power Supply 18V            | R1       | 16 AWG | 14 AWG |  |  |

Note: If using more than 600 feet between camera and last monitor you must use twisted pair wires.

## **Ordering Information**

| Model Number | Description                                                                                     |  |  |
|--------------|-------------------------------------------------------------------------------------------------|--|--|
| 956/19       | Urmet Artico Video Intercom Kit c/w Artico video handset, Smyle entrance panel and power supply |  |  |
| Accessories  |                                                                                                 |  |  |
| 1705/18      | Artico video handset with 4" B&W screen                                                         |  |  |
| 1705/90      | Wall mounting bracket for Artico video handset                                                  |  |  |
| 789/4        | Auxiliary power supply. Required for applications with two video handsets.                      |  |  |