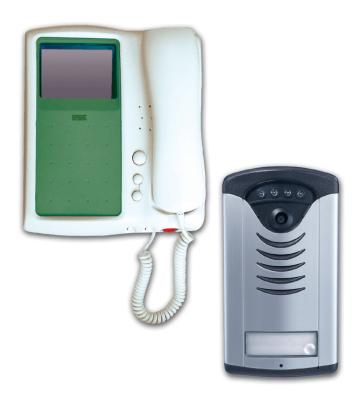

#### URMET ARTICO VIDEO INTERCOM KIT

#### **Features**

- 5-wire system
- Surface mount kit
- Easy to install
- Kit includes surface mount Smyle entrance panel, Artico video handset and power supply
- Artico video handset is equipped with a 4" black and white flat screen, door lock release button and one service button
- Can be expanded to support an additional video handset
- Artico video handset is equipped with a telephone plug for easy replacement
- Artico video handset has brightness and contrast controls as well as a rotary dial for volume adjustment and mute control
- Smyle entrance panel features a compact design that is constructed from ABS plastic
- Smyle entrance panel provides a back-lit nameplate holder with one call button
- Ideal for applications such as homes, offices, banks, schools, churches and hospitals

# Description

The 956/19 Urmet Artico Video Intercom Kit is a 5-wire video intercom system kit that consists of an Artico video handset, a Smyle entrance panel and a power supply.

The Artico video handset features a 4" black and white flat screen and offers an economic solution where straight forward video entry solutions are required. The Artico video handset is equipped with a door lock release button and two additional service buttons. In addition the video handset has brightness and contrast controls as well as a rotary dial for volume adjustment and mute control.

The Smyle entrance panel is constructed from ABS plastic with an aluminum face plate. The Smyle entrance panel features a compact design that provides a back-lit nameplate holder and one call button. In addition the Smyle entrance panel includes a manually-adjustable (from  $0^{\circ}$  to  $\pm$   $5^{\circ}$  horizontally and from -10° to +5° vertically) semi pin-hole TV camera.