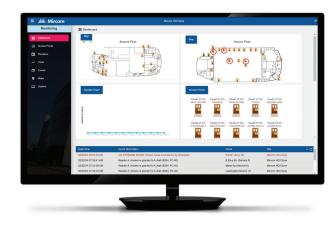

# Description

TX3-VISION is a cloud base all-in-one configuration and monitoring tool which allows building managers to monitor their site's TX3 System Devices, Access Control and Elevator controller in a single browser window. TX3-VISION is the ultimate on the go web application compatible with both PCs and mobile devices equipped with a web browser. The easyto- use interface allows users to utilize advanced features like – electronic map, drag and drop devices and many more. The subscription service model allows users to deploy a feature-rich solution for any sized projects at minimum cost.

#### Site Mapping for Efficient Navigation

A hospital with multiple buildings and floors requires a visual representation of its security infrastructure. TX3-VISION's electronic map feature provides an intuitive display of the entire site hierarchy, aiding in quick navigation.