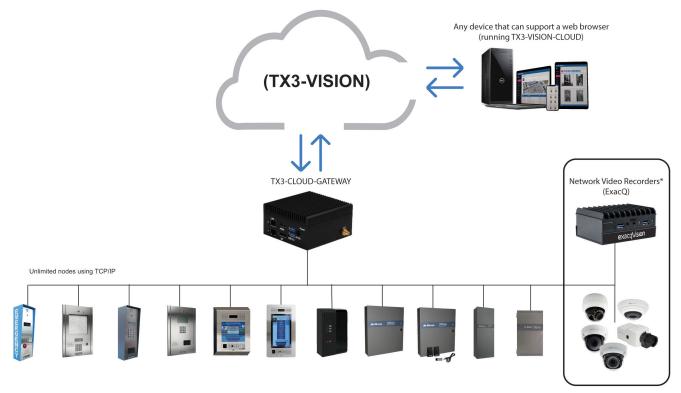

# System Diagram

\*COMING SOON

## **Ordering Information**

| Model             | Description                                                                                                                                                                                                                                | Application                                                                                                                                                                    |
|-------------------|--------------------------------------------------------------------------------------------------------------------------------------------------------------------------------------------------------------------------------------------|--------------------------------------------------------------------------------------------------------------------------------------------------------------------------------|
| TX3-VISION        | Cloud-based Configuration & Monitoring Software                                                                                                                                                                                            | Provides unlimited Credentials to residents for access control, using access cards, Key FOBs or Keyless Pin.                                                                   |
|                   | TX3-VISION add on packages:<br>TX3-Package 1: 100 residents per site<br>TX3-Package 2: 200 residents per site<br>TX3-Package 3: 500 residents per site<br>TX3-Package 4: 1000 residents per site<br>TX3-Package 5: 2000 residents per site | Allows administrators to add resident<br>names to any TX3 panel on-site,<br>including Lobby panels and TX3-TOUCH<br>panels.                                                    |
| TX3-CLOUD-GATEWAY | TX3-Cloud-Gateway included with one year subscription agreement, (per site)                                                                                                                                                                | This device is required for every site<br>deploying TX3-VISION, to connect cloud<br>based TX3-VISION to TX3 panels<br>on-site, including Lobby panels and<br>TX3-TOUCH panels. |