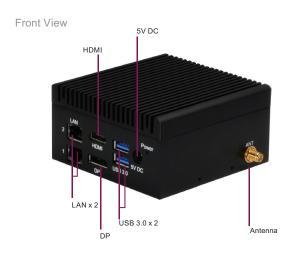

#### **Features**

- Intel® Pentium® N4200/ Celeron® N3350 Processor SoC/Atom® E3950
- Onboard LPDDR4 Memory, eMMC Storage
- Gigabit LAN x 2
- HDMI x 1, DP x 1
- USB 3.0 x 3, USB 3.0 OTG x 1
- 3G/ WiFi/ BT(Optional)

# **Specifications**

| System                   |                                                                                   |
|--------------------------|-----------------------------------------------------------------------------------|
| CPU                      | Intel® Pentium® N4200/ Celeron® N3350<br>Processor SoC/Atom® E3950                |
| Memory                   | Onboard Single/ Dual Channel LPDDR4 memory, Max. 8GB                              |
| Graphics                 | Intel® Graphics, GEN 9                                                            |
| Storage                  | eMMC ver 5.0 x 1, Max. 128G<br>Optional:<br>Full-sized Mini-PCle x 1<br>SATA3 x 1 |
| Ethernet                 | Realtek® 8111G x 2                                                                |
| WIFI/BT                  | Optional: M.2 2230 x 1                                                            |
| Audio                    | HDMI x 1, DP x 1                                                                  |
| USB                      | USB3.0 x 3                                                                        |
| Expansion Slot           | Full-sized Mini-PCle x 1<br>(PCle & SATA + USB2.0)<br>M.2 2230 x 1                |
| I/O Placements           |                                                                                   |
| Power                    | DC-in Jack x 1, Power Button x 1                                                  |
| USB                      | USB3.0 x 2, USB3.0 OTG x 1/ USB3.0 x 1                                            |
| Display Port             | HDMI x 1, DP x 1                                                                  |
| Ethernet                 | Realtek® 8111G x 2                                                                |
| COM                      | _                                                                                 |
| Environment              |                                                                                   |
| Power                    | 5V DC Only                                                                        |
| Form Factor              | 3.74" x 3.74" x 1.97"<br>(95mm x 95mm x 50mm)                                     |
| Gross Weight             | _                                                                                 |
| Operating<br>Temperature | 32°F ~ 113°F (0°C ~ 45°C)                                                         |
| Operating<br>Humidity    | 0% ~ 90% relative humidity non-condensing                                         |
| Certification            | CE, FCC Class A, UL                                                               |
| OS Support               | Windows® 10                                                                       |
|                          |                                                                                   |