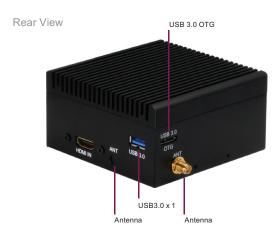

#### **Features**

- Intel® Pentium® N4200/ Celeron® N3350 Processor SoC/Atom® E3950
- Onboard LPDDR4 Memory, eMMC Storage
- Gigabit LAN x 2
- HDMI x 1, DP x 1
- USB 3.0 x 3, USB 3.0 OTG x 1
- 3G/ WiFi/ BT(Optional)

# **Specifications**

| System                   |                                                                                   |
|--------------------------|-----------------------------------------------------------------------------------|
| CPU                      | Intel® Pentium® N4200/ Celeron® N3350<br>Processor SoC/Atom® E3950                |
| Memory                   | Onboard Single/ Dual Channel LPDDR4 memory, Max. 8GB                              |
| Graphics                 | Intel® Graphics, GEN 9                                                            |
| Storage                  | eMMC ver 5.0 x 1, Max. 128G<br>Optional:<br>Full-sized Mini-PCle x 1<br>SATA3 x 1 |
| Ethernet                 | Realtek® 8111G x 2                                                                |
| WIFI/BT                  | Optional: M.2 2230 x 1                                                            |
| Audio                    | HDMI x 1, DP x 1                                                                  |
| USB                      | USB3.0 x 3                                                                        |
| Expansion Slot           | Full-sized Mini-PCle x 1<br>(PCle & SATA + USB2.0)<br>M.2 2230 x 1                |
| I/O Placements           |                                                                                   |
| Power                    | DC-in Jack x 1, Power Button x 1                                                  |
| USB                      | USB3.0 x 2, USB3.0 OTG x 1/ USB3.0 x 1                                            |
| Display Port             | HDMI x 1, DP x 1                                                                  |
| Ethernet                 | Realtek® 8111G x 2                                                                |
| COM                      | _                                                                                 |
| Environment              |                                                                                   |
| Power                    | 5V DC Only                                                                        |
| Form Factor              | 3.74" x 3.74" x 1.97"<br>(95mm x 95mm x 50mm)                                     |
| Gross Weight             | _                                                                                 |
| Operating<br>Temperature | 32°F ~ 113°F (0°C ~ 45°C)                                                         |
| Operating<br>Humidity    | 0% ~ 90% relative humidity non-condensing                                         |
| Certification            | CE, FCC Class A, UL                                                               |
| OS Support               | Windows® 10                                                                       |
|                          |                                                                                   |