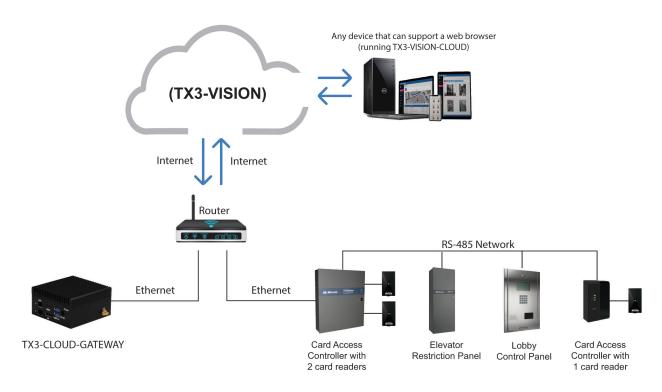

3.74" x 3.74" x 1.97"<br>(95mm x 95mm x 50mm)                                     |
| Gross Weight             | _                                                                                 |
| Operating<br>Temperature | 32°F ~ 113°F (0°C ~ 45°C)                                                         |
| Operating<br>Humidity    | 0% ~ 90% relative humidity non-condensing                                         |
| Certification            | CE, FCC Class A, UL                                                               |
| OS Support               | Windows® 10                                                                       |
|                          |                                                                                   |













## **System Diagram:**



**Existing TX3 Network** 

## **Ordering Information**

| Model             | Description                                                          |
|-------------------|----------------------------------------------------------------------|
| TX3-CLOUD-GATEWAY | TX3 Vision Cloud Gateway (One unit required per site for TX3-VISION) |



25 Interchange Way Vaughan, ON L4K 5W3 Telephone: (905) 660-4655 | Fax: (905) 660-4113

4575 Witmer Industrial Estates Niagara Falls, NY 14305 Toll Free: (888) 660-4655 | Fax Toll Free: (888) 660-4113



This document is provided by Mircom Technologies Ltd., MGC Systems Corp., or their affiliates, subsidiaries and brands, for convenience or marketing only and does not describe products or services technically. For technical information refer to technical m