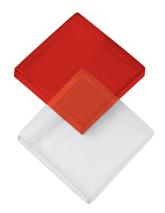

#### Feature/Benefits

- Large 2" (50.8mm) square illuminated pushbutton
- Available in long life incandescent (972)
- SPDT 10 Amp Contacts
- Stainless steel single gang faceplate
- · Includes 2 messages and a handicap symbol (in English and Spanish or French)
- · Includes 3 colored lenses (Green, Red, Clear)
- Momentary switch operation
- 12 and 24 VDC bulbs included
- · UL recognized switch
- Two #6-32 stainless steel screws included

## **Highlights**

- SPDT switch is a UL recognized component
- · Push To Exit, Exit messages and Handicap Symbol included
- · Green, Red and Clear lenses included
- · Long life incandescent bulbs
- · Reduces inventory SKU's
- ADA Compliant
- · 2 Year Limited Warranty (bulb and LED not included)