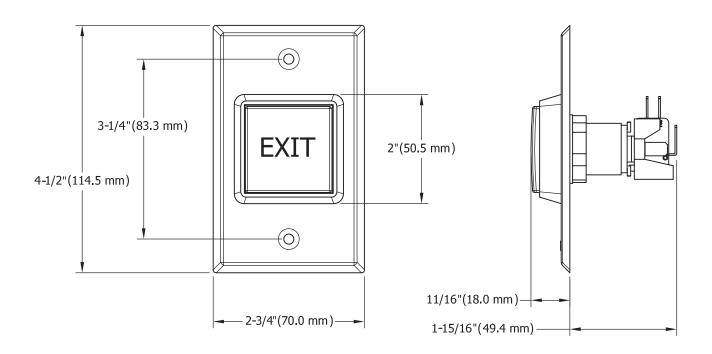

#### **Dimensions** 2-3/4" x 4-1/2" (70.0 x 114.5mm)

Red and green pushbutton inserts available in English, French or Spanish.