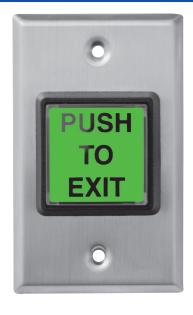

## **Illuminated Pushbutton Switch**

#### **Dimensions** 2-3/4" x 4-1/2" (70.0 x 114.5mm)

Red and green pushbutton inserts available in English, French or Spanish.

#### 972 All-in-One Pushbutton

972 Request to Exit Button makes it easy by combining three popular buttons in one box. The 972 is packaged with three lenses, and three messages so you are certain you have made the right selection with a 2" (50.8mm) request to exit button. This 2" (50.8mm) button is available with a long life incandescent or LED bulb.