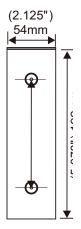

Steel LED Exit Sign



| FEATURES      |             |
|---------------|-------------|
| Power (W)     | 1 W         |
| Lamp Type     | LED         |
| Input Voltage | 120-347 VAC |
| Frequency     | 50/60 Hz    |
| LED Type      | LED Strip   |
| Battery Type  | Ni-cd       |
| Working Time  | 120 Minutes |
| Charging Time | 24 Hours    |



## **DESCRIPTION**

- Durable steel housing
- Wall, ceiling, and side mountable
- Input Voltage: 120 347VAC 50/60Hz
- LED technology
- Nickel Cadmium Battery
- Test switch and charge indicator light
- Overcharge & Over-discharge protection
- Backup time: 120 minutes
- Suitable for damp locations
- Operating Temperature:  $5 \,^{\circ}\text{C} \sim 30 \,^{\circ}\text{C} / 41 \,^{\circ}\text{F} \sim 86 \,^{\circ}\text{F}$

## **TECHNICAL DRAWING**