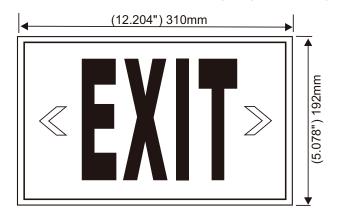

## Steel LED Exit Sign



| FEATURES      |             |
|---------------|-------------|
| Power (W)     | 1 W         |
| Lamp Type     | LED         |
| Input Voltage | 120-347 VAC |
| Frequency     | 50/60 Hz    |
| LED Type      | LED Strip   |
| Battery Type  | Ni-cd       |
| Working Time  | 120 Minutes |
| Charging Time | 24 Hours    |



## **DESCRIPTION**

- Durable steel housing
- Wall, ceiling, and side mountable
- Input Voltage: 120 347VAC 50/60Hz
- LED technology
- Nickel Cadmium Battery
- Test switch and charge indicator light
- Overcharge & Over-discharge protection
- Backup time: 120 minutes
- Suitable for damp locations
- Operating Temperature:  $5 \,^{\circ}\text{C} \sim 30 \,^{\circ}\text{C} / 41 \,^{\circ}\text{F} \sim 86 \,^{\circ}\text{F}$

## **TECHNICAL DRAWING**