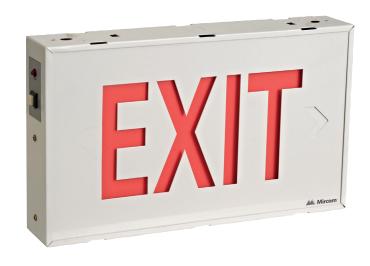

## **EL-100SR**

## Steel LED Exit Sign

| FEATURES      |             |
|---------------|-------------|
| Power (W)     | 1 W         |
| Lamp Type     | LED         |
| Input Voltage | 120-347 VAC |
| Frequency     | 50/60 Hz    |
| LED Type      | LED Strip   |
| Battery Type  | Ni-cd       |
| Working Time  | 120 Minutes |
| Charging Time | 24 Hours    |

## **DESCRIPTION**

- Durable steel housing
- Wall, ceiling, and side mountable
- Input Voltage: 120 347VAC 50/60Hz
- LED technology
- Nickel Cadmium Battery
- Test switch and charge indicator light
- Overcharge & Over-discharge protection
- Backup time: 120 minutes
- Suitable for damp locations
- Operating Temperature:  $5 \,^{\circ}\text{C} \sim 30 \,^{\circ}\text{C} / 41 \,^{\circ}\text{F} \sim 86 \,^{\circ}\text{F}$