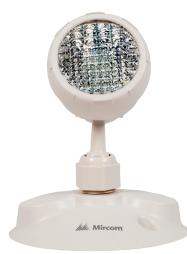

## **EL-7030A** Single LED Remote Head (Universal Voltage)

## DESCRIPTION

- Injection-molded thermoplastic ABS housing
- UL-94V-0 flame rating, fire-retardant
- Wall and ceiling mounting
- Universal voltage LED remote compatible with any emergency lighting system (3.6-24VDC)
- Super bright SMD LED 2W
- IP Class: IP20
- Insulation: II, Range: 80m2 / 860sq.ft
- Operating Temperature: 0 °C ~ 40 °C / 32 °F ~104 °F