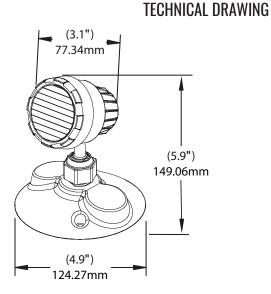

## **EL-7030A** Single LED Remote Head (Universal Voltage)

## DESCRIPTION

- Injection-molded thermoplastic ABS housing
- UL-94V-0 flame rating, fire-retardant
- Wall and ceiling mounting
- Universal voltage LED remote compatible with any emergency lighting system (3.6-24VDC)
- Super bright SMD LED 2W
- IP Class: IP20
- Insulation: II, Range: 80m2 / 860sq.ft
- Operating Temperature: 0 °C ~ 40 °C / 32 °F ~104 °F