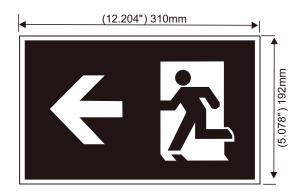

## **ELRM-100S**

## Steel LED Running Man Sign with Battery Backup



| FEATURES      |             |
|---------------|-------------|
| Power (W)     | 1 W         |
| Lamp Type     | LED strip   |
| Input Voltage | 120-347 VAC |
| Frequency     | 50/60 Hz    |
| Battery Type  | NI-Cd       |
| Working Time  | 120 Minutes |
| Charging Time | 24 Hours    |



## DESCRIPTION

- · Durable steel housing
- · Wall, side and ceiling mountable
- Input Voltage: 120 347VAC 50/60Hz
- LED technology
- · Nickel Cadmium Battery
- · Test switch and charge indicator light
- Overcharge & Over-discharge protection
- Backup time: 120 minutes
- Suitable for damp locations
- Operating Temperature:
  5 °C ~ 30 °C / 41 °F ~ 86 °F

## **TECHNICAL DRAWING**