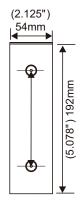

## **ELRM-100S**

## Steel LED Running Man Sign with Battery Backup



| FEATURES      |             |
|---------------|-------------|
| Power (W)     | 1 W         |
| Lamp Type     | LED strip   |
| Input Voltage | 120-347 VAC |
| Frequency     | 50/60 Hz    |
| Battery Type  | NI-Cd       |
| Working Time  | 120 Minutes |
| Charging Time | 24 Hours    |



## DESCRIPTION

- · Durable steel housing
- · Wall, side and ceiling mountable
- Input Voltage: 120 347VAC 50/60Hz
- LED technology
- · Nickel Cadmium Battery
- · Test switch and charge indicator light
- Overcharge & Over-discharge protection
- Backup time: 120 minutes
- Suitable for damp locations
- Operating Temperature:
  5 °C ~ 30 °C / 41 °F ~ 86 °F

## **TECHNICAL DRAWING**