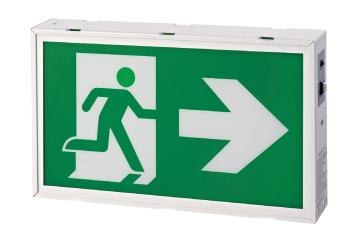

## **ELRM-100S**

## Steel LED Running Man Sign with Battery Backup

| FEATURES      |             |
|---------------|-------------|
| Power (W)     | 1 W         |
| Lamp Type     | LED strip   |
| Input Voltage | 120-347 VAC |
| Frequency     | 50/60 Hz    |
| Battery Type  | NI-Cd       |
| Working Time  | 120 Minutes |
| Charging Time | 24 Hours    |

## DESCRIPTION

- · Durable steel housing
- · Wall, side and ceiling mountable
- Input Voltage: 120 347VAC 50/60Hz
- LED technology
- · Nickel Cadmium Battery
- · Test switch and charge indicator light
- Overcharge & Over-discharge protection
- Backup time: 120 minutes
- Suitable for damp locations
- Operating Temperature:
  5 °C ~ 30 °C / 41 °F ~ 86 °F