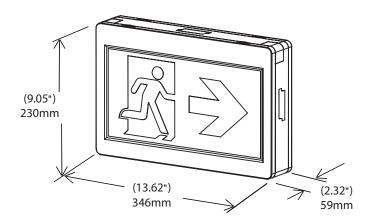

|
|---------------|-------------|
| Power (W)     | 1.5 W       |
| Lamp Type     | SMD LED     |
| Input Voltage | 120/347 VAC |
| Frequency     | 60 Hz       |
| LED Type      | SMD LED     |
| Battery Type  | Ni-cd       |
| Working Time  | 90 Minutes  |
| Charging Time | 15-24 Hours |



### **DESCRIPTION**

- Injection-molded thermoplastic ABS housing
- UL-94V-0 flame rating, fire-retardant
- · Wall and ceiling mounting
- Input Voltage: 120/347VAC 60Hz
- Super bright SMD LED
- Nickel Cadmium Battery
- · Test switch and charge indicator light
- Overcharge & Over-discharge protection
- Backup time: ≥90 minutes
- Conversion time: <0.2 second
- IP Class: IP20
- Insulation: II, Range: 80m2 / 860sq.ft
- Operating Temperature:
  0 °C ~ 40 °C / 32 °F ~104 °F

### **TECHNICAL DRAWING**



#### **INCLUDED PICTOGRAMS**



Arrow Right 2pcs



Without Arrow 1pcs