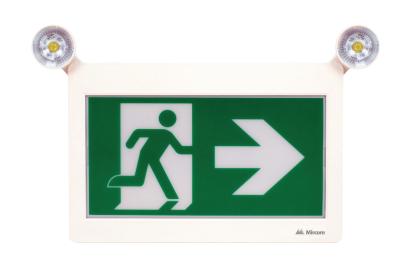

## **ELRM-180-2RC**

# LED Running Man Combo Unit (Remote Capable)

| FEATURES      |             |
|---------------|-------------|
| Power (W)     | 3.5 W       |
| Lamp Type     | 2x1 LED     |
| Input Voltage | 120/347 VAC |
| Frequency     | 60 Hz       |
| LED Type      | SMD LED     |
| Battery Type  | NI-cd       |
| Working Time  | 90 Minutes  |
| Charging Time | 15-24 Hours |

#### DESCRIPTION

- Injection-molded thermoplastic ABS housing
- UL-94V-0 flame rating, fire-retardant
- Wall and ceiling mounting
- Input Voltage: 120/347VAC 60Hz
- Super bright SMD LED 2x1W
- Nickel Cadmium Battery
- · Test switch and charge indicator light
- Overcharge & Over-discharge protection
- Backup time: ≥90 minutes
- Conversion time: <0.2 second
- IP Class: IP20
- Insulation: II, Range: 80m2 / 860sq.ft
- Operating Temperature:
  0 °C ~ 40 °C / 32 °F ~104 °F