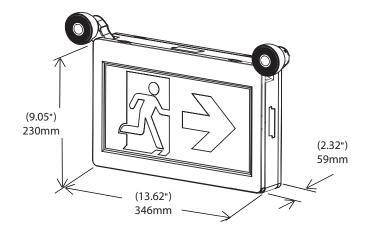

|
|---------------|-------------|
| Power (W)     | 3.5 W       |
| Lamp Type     | 2x1 LED     |
| Input Voltage | 120/347 VAC |
| Frequency     | 60 Hz       |
| LED Type      | SMD LED     |
| Battery Type  | NI-cd       |
| Working Time  | 90 Minutes  |
| Charging Time | 15-24 Hours |



#### DESCRIPTION

- Injection-molded thermoplastic ABS housing
- UL-94V-0 flame rating, fire-retardant
- Wall and ceiling mounting
- Input Voltage: 120/347VAC 60Hz
- Super bright SMD LED 2x1W
- Nickel Cadmium Battery
- · Test switch and charge indicator light
- Overcharge & Over-discharge protection
- Backup time: ≥90 minutes
- Conversion time: <0.2 second
- IP Class: IP20
- Insulation: II, Range: 80m2 / 860sq.ft
- Operating Temperature:
  0 °C ~ 40 °C / 32 °F ~104 °F

#### **TECHNICAL DRAWING**



**REMOTE ADD-ONS** 

### **INCLUDED PICTOGRAMS**







Without Arrow 1pcs



EL-7030A (2pc Max)



EL-7030B (1pc Max)