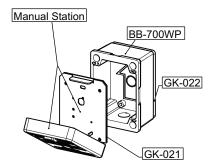

## **BB-700WP Installation Instructions**

1. Remove the adhesive backing paper from the GK-022 neoprene gasket.

2. Align the four screw holes on the back in the gasket with the matching holes on the back of the BB-700WP.

3. Press the adhesive side of the GK-022 firmly into place on the BB-700WP. The BB-700WP is now ready for mounting. When mounting the BB-700WP ensure the arrow on the inside of the backbox is pointing upwards.