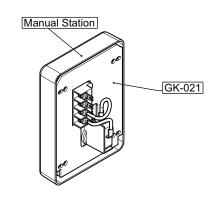

4. Remove the adhesive backing paper from the GK-021 neoprene gasket.

5. Align with the four mounting holes and terminal block on the back of the manual station.

6. Press the adhesive side of the GK-021 firmly into place on the manual station.