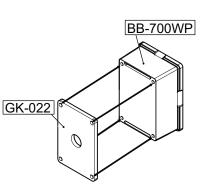

## **BB-700WP Installation Instructions**

1. Remove the adhesive backing paper from the GK-022 neoprene gasket.

2. Align the four screw holes on the back in the gasket with the matching holes on the back of the BB-700WP.

3. Press the adhesive side of the GK-022 firmly into place on the BB-700WP. The BB-700WP is now ready for mounting. When mounting the BB-700WP ensure the arrow on the inside of the backbox is pointing upwards.