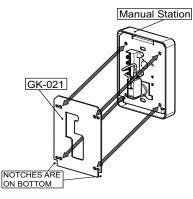

4. Remove the adhesive backing paper from the GK-021 neoprene gasket.

5. Align with the four mounting holes and terminal block on the back of the manual station.

6. Press the adhesive side of the GK-021 firmly into place on the manual station.