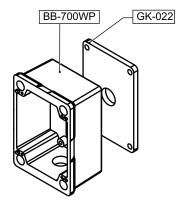

## **BB-700WP Installation Instructions**

1. Remove the adhesive backing paper from the GK-022 neoprene gasket.

2. Align the four screw holes on the back in the gasket with the matching holes on the back of the BB-700WP.

3. Press the adhesive side of the GK-022 firmly into place on the BB-700WP. The BB-700WP is now ready for mounting. When mounting the BB-700WP ensure the arrow on the inside of the backbox is pointing upwards.