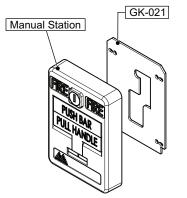

4. Remove the adhesive backing paper from the GK-021 neoprene gasket.

5. Align with the four mounting holes and terminal block on the back of the manual station.

6. Press the adhesive side of the GK-021 firmly into place on the manual station.

7. Ensure that the arrow on the inside of the BB-700WP is pointing upwards and unlock the manual station.

8. Align the four mounting holes of the manual station and the BB-700WP.

9. Firmly press the manual station onto the BB-700WP and secure with the screws provided.