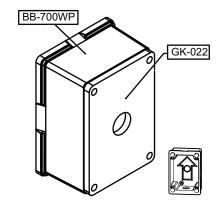

## **BB-700WP Installation Instructions**

1. Remove the adhesive backing paper from the GK-022 neoprene gasket.

2. Align the four screw holes on the back in the gasket with the matching holes on the back of the BB-700WP.

3. Press the adhesive side of the GK-022 firmly into place on the BB-700WP. The BB-700WP is now ready for mounting. When mounting the BB-700WP ensure the arrow on the inside of the backbox is pointing upwards.