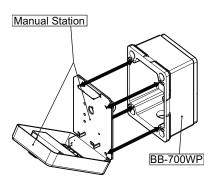

7. Ensure that the arrow on the inside of the BB-700WP is pointing upwards and unlock the manual station.

8. Align the four mounting holes of the manual station and the BB-700WP.

9. Firmly press the manual station onto the BB-700WP and secure with the screws provided.