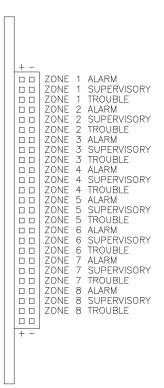

### AGD-2944-8 LED Driver

Used with the RAM-2944LCD and RAM-2944-8 Remote Annunciators, the AGD-2944-8 LED Driver drives up to 24 LEDs. There is a 50 pin connector for connection to a wirewrap socket. The LEDs would be connected to the wire-wrap legs of the socket.

## Wiring Diagram



### **LED Pinouts**



# **Specifications**

Voltage: 5 VDC
Max LED Current: 10 mA
Max Total Current: 250 mA

#### Canada

25 Interchange Way Vaughan, ON L4K 5W3 Tel: (888) 660-4655 (905) 660-4655

Fax: (905) 660-4113

#### U.S.A

4575 Witmer Industrial Estates Niagara Falls, NY 14305 Tel: (888) 660-4655

(905) 660-4655 Fax: (905) 660-4113