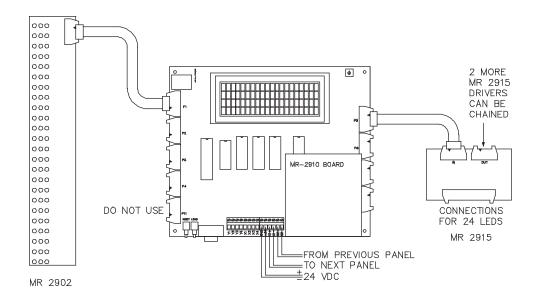

### AGD-2944-8 LED Driver

Used with the RAM-2944LCD and RAM-2944-8 Remote Annunciators, the AGD-2944-8 LED Driver drives up to 24 LEDs. There is a 50 pin connector for connection to a wirewrap socket. The LEDs would be connected to the wire-wrap legs of the socket.

## Wiring Diagram