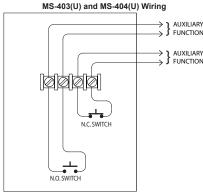

#### Notes:

- Wire as shown so that supervision of connections is maintained.
- 2. Mount station to 2" x 4" x 21/4" outlet box.
- 3. Maximum size: No. 12 AWG.

### Models

MS-403(U): Single Action Blue Manual Station MS-404(U): Single Action Yellow Manual Station 4. Switches shown in the Station Closed position

5. The suffix "U" denotes USA version.

### Specifications

Switch Rating: 1 Amp @ 30 VDC 0.1 Amp @ 120VAC

Surface-Mount Backbox: 2" x 4" x 2 1/4"

All manual fire alarm stations shall be installed as per the specific requirements outlined in the UL codes, as well as all other applicable national or local codes. Final acceptance is subject to the local authority having jurisdiction.