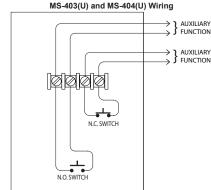

#### Notes:

- Wire as shown so that supervision of connections is maintained.
- 2. Mount station to 2" x 4" x 21/4" outlet box.
- 3. Maximum size: No. 12 AWG.

#### Models

MS-403(U): Single Action Blue Manual Station MS-404(U): Single Action Yellow Manual Station 4. Switches shown in the Station Closed position

5. The suffix "U" denotes USA version.

### **Specifications**

Switch Rating: 1 Amp @ 30 VDC 0.1 Amp @ 120VAC

Surface-Mount Backbox: 2" x 4" x 2 1/4"

All manual fire alarm stations shall be installed as per the specific requirements outlined in the UL codes, as well as all other applicable national or local codes. Final acceptance is subject to the local authority having jurisdiction.