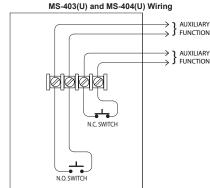

### Notes:

- Wire as shown so that supervision of connections is maintained.
- 2. Mount station to 2" x 4" x 21/4" outlet box.
- 3. Maximum size: No. 12 AWG.

### Models

MS-403(U): Single Action Blue Manual Station
MS-404(U): Single Action Yellow Manual Station

- 4. Switches shown in the Station Closed position
- 5. The suffix "U" denotes USA version.

### Specifications

Switch Rating: 1 Amp @ 30 VDC 0.1 Amp @ 120VAC

Surface-Mount Backbox: 2" x 4" x 2 1/4"

All manual fire alarm stations shall be installed as per the specific requirements outlined in the UL codes, as well as all other applicable national or local codes. Final acceptance is subject to the local authority having jurisdiction.