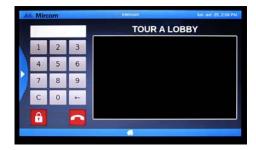

## To unlock the door

Touch the red lock icon.

The call is disconnected, and the icon changes green to indicate that the door is unlocked. The door automatically locks again after the visitor has entered.