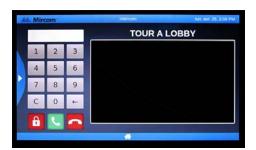

## **Resident Operating Instructions for the TX3 InSuite**

When a visitor calls you from the lobby, the InSuite rings and the screen below appears. The video from the lobby camera appears on the screen. The video is one-way - you can see the visitor, but the visitor cannot see you.

## To talk to your visitor

Touch the green telephone icon to answer the call.
The TX3 InSuite receives the call.