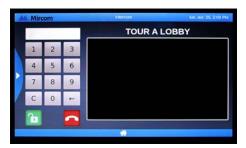

## To refuse entry and hang up

Touch the red telephone icon.
The call is disconnected and the door does not unlock.

LT-5462 Rev. 0