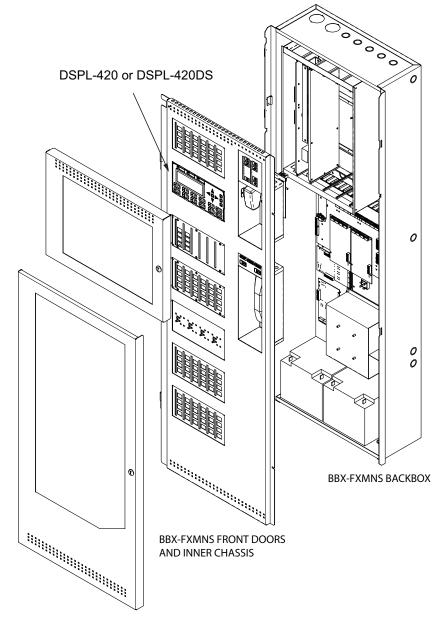

## **Module Mounting Locations**

The DSPL-420 or DSPL-420DS Main Fire Alarm Display board mounts into the enclosure (as shown in Figure 1) as part of the display modules on the inner chassis. The DSPL-420 or DSPL-420DS is mounted to the inner chassis using the four #6 screws provided. Compatible with FX-2000, FleX-Net<sup>™</sup> (FX-2000N) and MMX Fire Alarm panels.

## Figure 1 FXMNS Enclosure Complete View