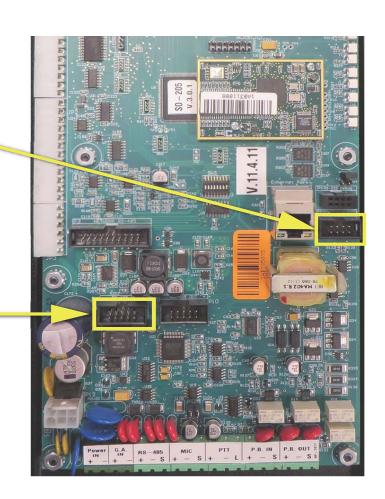

## For the RS-485 connection

- RPL-MD-991-10 10ft RS-485 Ribbon Cable
- RPL-MD-991-15 15ft RS-485 Ribbon Cable
- RPL-MD-991-20 20ft RS-485 Ribbon Cable

Figure 2 RPL-MD-991 RS-485 cable

Connect RPL-MD-985 audio cable to H\_Speed Audio

Connect RPL-MD-991 RS-485 cable to RS-485 IN

Figure 3 Connections on ANC-5000

Connect RPL-MD-991 RS-485 cable to P3

Connect RPL-MD-985 audio cable to P16

Figure 4 Connections on FX-2000 main board