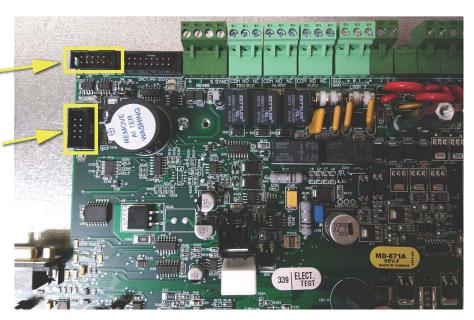

Connect RPL-MD-991 RS-485 cable to RS-485 IN

Figure 3 Connections on ANC-5000

Connect RPL-MD-991 RS-485 cable to P3

Connect RPL-MD-985 audio cable to P16

Figure 4 Connections on FX-2000 main board