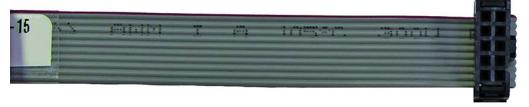

## For the RS-485 connection

- RPL-MD-991-10 10ft RS-485 Ribbon Cable
- RPL-MD-991-15 15ft RS-485 Ribbon Cable
- RPL-MD-991-20 20ft RS-485 Ribbon Cable

Figure 2 RPL-MD-991 RS-485 cable

Connect RPL-MD-985 audio cable to H\_Speed Audio