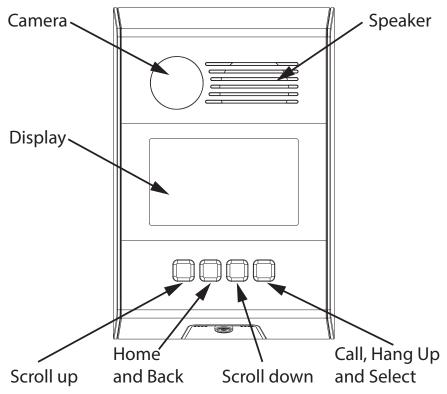

## TX3 Nano Resident Operating Instructions

- **Scroll Up** and **Scroll Down:** Press to scroll the list of residents up or down. Press and hold to scroll quickly.
- Call, Hang Up and Select: Press to call the selected resident. Press again to disconnect the call.
  - Press this button to select a group or subgroup of residents.
- **Home and Back:** Press to move to the top of the list of residents. When the residents are in groups, press again to move up to the enclosing subgroup or group.