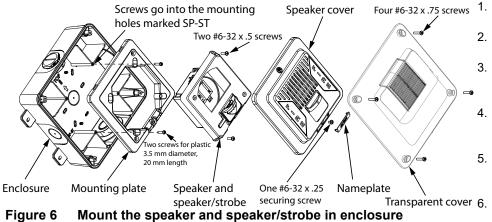

Note: Select the candela setting prior to installing the device in the mounting plate.

Before mounting, disassemble the unit as shown in figure 6.

- Secure the enclosure directly to the wall or ceiling.
- Attach the mounting plate to the 2 holes marked SP-ST on the enclosure with the 2 included mounting screws.
- Attach the speaker or speaker/strobe to the mounting plate with the 2 included screws.
- Attach the top cover with the included securing screw and snap the nameplate over the securing screw. Secure the transparent cover over the assembly with the 4 included screws.