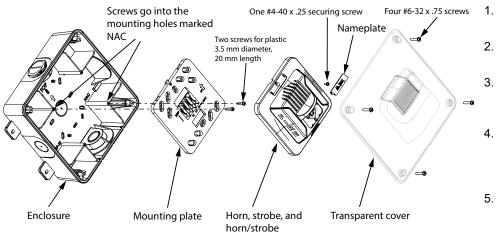

- Before mounting, disassemble the unit as show in figure 5.
- 2. Secure the enclosure directly to the wall or ceiling.
- 3. Attach the mounting plate to the holes marked NAC in the enclosure with the 2 included screws.
  - . Snap the horn, strobe, or horn/strobe on to the mounting plate and secure it with the securing screw. Snap the nameplate over the screw.
- 5. Secure the transparent cover over the assembly with the 4 included screws.

Figure 5 Mount the horn, strobe, and horn/strobe in ENCL-400-WP

Mount ENCL-SPPS-WP directly on the wall or ceiling depending on the model of speaker or speaker/strobe. When mounting on the wall, mount the enclosure with the word TOP at the top, and mount the device with the MGC nameplate at the bottom.