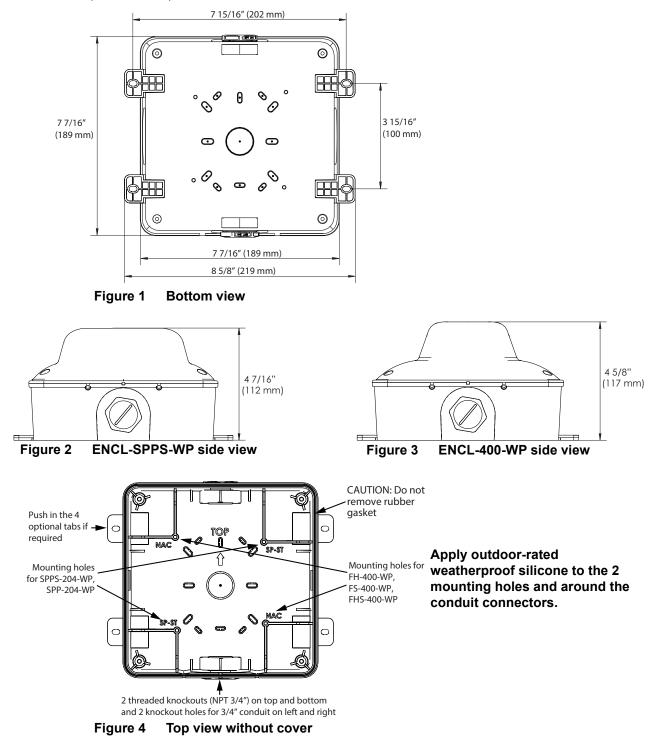

## Mounting

Mount ENCL-400-WP directly on the wall or ceiling depending on the model of horn, strobe or horn/strobe. When mounting on the wall, mount the enclosure with the word TOP at the top, and mount the device with the MGC nameplate at the top. For more information, see LT-6511 400-WP Series Weather Protected Notification Appliances.

Figure 5 Mount the horn, strobe, and horn/strobe in ENCL-400-WP

Mount ENCL-SPPS-WP directly on the wall or ceiling depending on the model of speaker or speaker/strobe. When mounting on the wall, mount the enclosure with the word TOP at the top, and mount the device with the MGC nameplate at the bottom.

## Table 1 ENCL-400-WP is a replacement enclosure for the following models

| FH-400-RR-WP, FH-400-WW-WP                                               | Weather protected wall/ceiling mounted horn, red or white        |
|--------------------------------------------------------------------------|------------------------------------------------------------------|
| FS-400-RR-WP, FS-400-WW-WP                                               | Weather protected wall mounted strobe, red or white              |
| FHS-400-RR-WP, FHS-400-WW-WP                                             | Weather protected wall mounted horn/strobe, red or white         |
| Table 2 ENCL-SPPS-WP is a replacement enclosure for the following models |                                                                  |
| SPPS-204-25(R)-WP                                                        | Weather protected wall mounted speaker/strobe 25V, white (red)   |
| SPPS-204-70(R)-WP                                                        | Weather protected wall mounted speaker/strobe 70V, white (red)   |
| SPP-204-25(R)-WP                                                         | Weather protected wall/ceiling mounted speaker 25V, white (red)  |
| SPP-204-70(R)-WP                                                         | Weather protected wall/ceiling mounted speaker 70V, white, (red) |