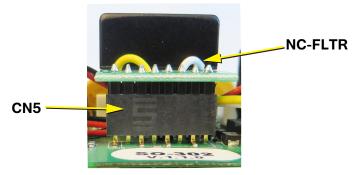

## Place foam here Foam ۲ ۲ وأولولواو **NC-FLTR** SO-302 0 Ð ۲ ۲ CN5: Connect CN11: Connect **NC-FLTR** white and yellow wires

## **1.1** Remove the backing tape from the foam and attach it

1.2 Connect the pins on NC-FLTR to CN5 on the Patient Unit

1.3 Connect the white and yellow wires to CN11