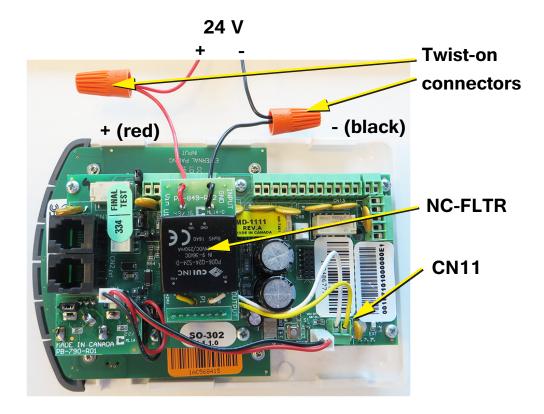

## **1.1** Remove the backing tape from the foam and attach it

1.2 Connect the pins on NC-FLTR to CN5 on the Patient Unit

1.3 Connect the white and yellow wires to CN11

## 1.4 Connect the black and red wires to a 24 V power supply using the twist-on connectors

Attention: You must connect NC-FLTR to a 24 V power supply.

Pay attention to the polarity. Red is positive and black is negative.