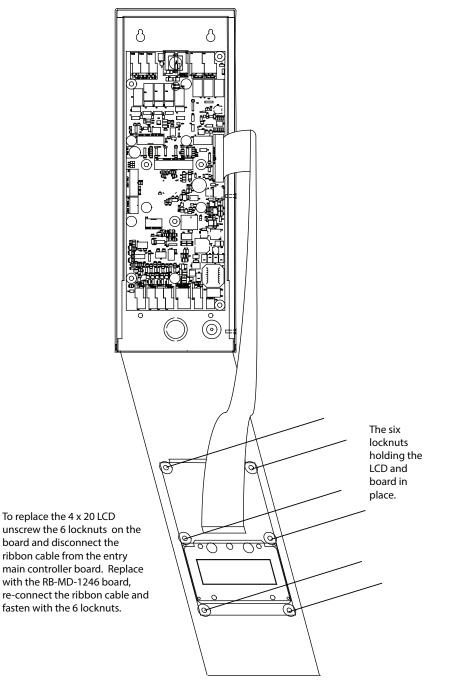

## **RB-MD-1246** Mounting

Unscrew the six #8-32" locknuts that hold the existing board in place. Disconnect cable from main entry panel board and remove the display from the front door of the entry panel. Replace with new board RB-MD-1246 connect the cable and use the six locknuts to mount the replacement board in place.

## Figure 1: RB-MD-1246 Board Replacement