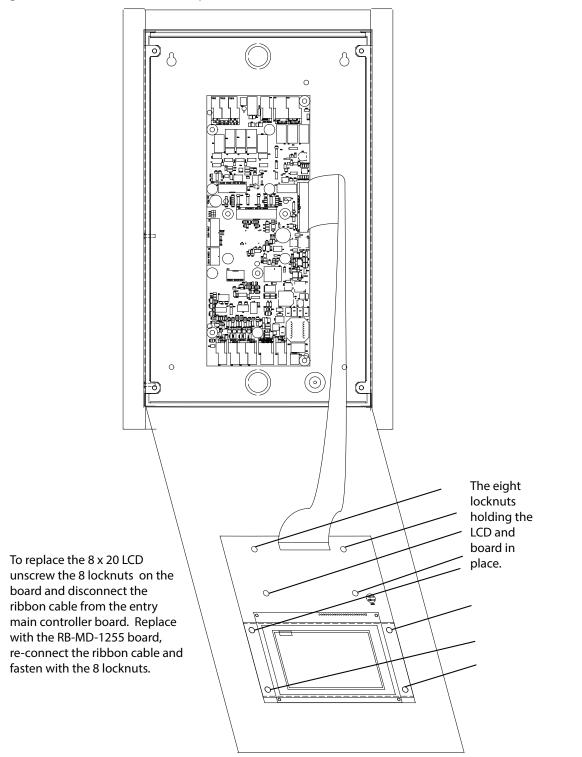

## **RB-MD-1255** Mounting

Unscrew the six #8-32" locknuts that hold the existing board in place. Disconnect cable from main entry panel board and remove the display from the front door of the entry panel. Replace with new board RB-MD-1255 connect the cable and use the eight locknuts to mount the replacement board in place.

Figure 1: RB-MD-1255 Board Replacement