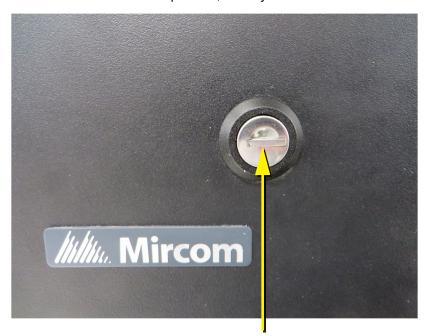

Figure 2 Lockset

LT-6649 Rev 1 Page 1 of 2

Close and lock the door.
When the lock is in locked position, the keyhole is horizontal.

Keyhole is horizontal when locked

Figure 3 Keyhole is horizontal when locked