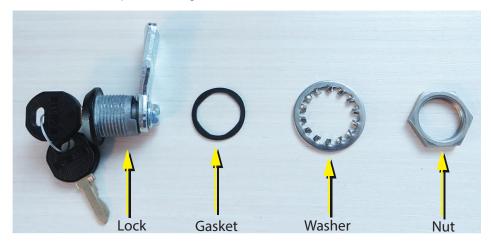

## A. Remove the old lock

The lockset consists of 5 parts: lock, gaskets, washer, and nut.

Figure 1 Parts of the lockset

- 1. Unscrew the old nut and remove the old lock, nut, washer, and gasket.
- 2. Insert the new lock in the hole in the door and secure with the new washer and nut.
- 3. Make sure that the gasket is on the outside.