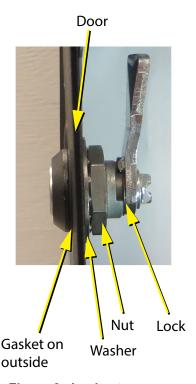

## A. Remove the old lock

The lockset consists of 5 parts: lock, gaskets, washer, and nut.

Figure 1 Parts of the lockset

- 1. Unscrew the old nut and remove the old lock, nut, washer, and gasket.
- 2. Insert the new lock in the hole in the door and secure with the new washer and nut.
- 3. Make sure that the gasket is on the outside.

Figure 2 Lockset

LT-6649 Rev 1 Page 1 of 2

Close and lock the door.
When the lock is in locked position, the keyhole is horizontal.

Keyhole is horizontal when locked

Figure 3 Keyhole is horizontal when locked