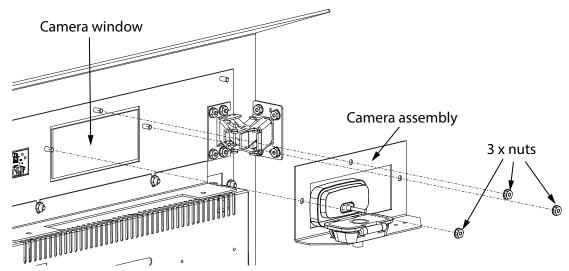

## **B.** Remove the Camera Assembly

Remove the 3 nuts and the camera assembly.

Figure 3 Parts of the card reader assembly

# D. Replace the Camera Assembly

Replace the camera assembly as shown in Figure 3.

You are done! If you need more help, call us at 1-888-660-4655.

LT-6659 Rev 0 Page 2 of 2