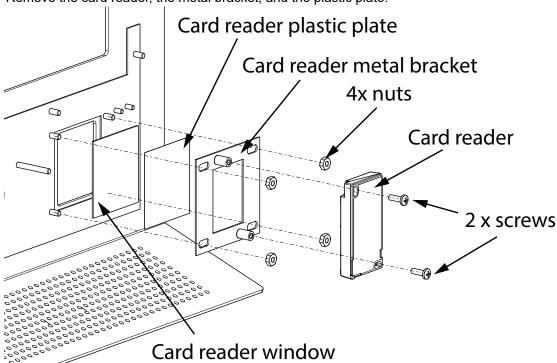

## **B.** Remove the Card Reader Assembly

Remove the card reader, the metal bracket, and the plastic plate.

Figure 2 Parts of the card reader assembly

## D. Replace the Card Reader Assembly

Replace the plastic plate, the metal bracket, and the card reader as shown in Figure 2.

You are done! If you need more help, call us at 1-888-660-4655.

LT-6659 Rev 0 Page 1 of 2