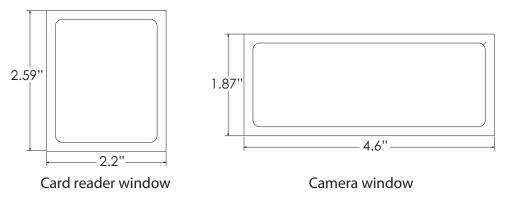

# Replacement Card Reader Window and Camera Window for TX3-TOUCH-S15B-WR and TX3-TOUCH-S15S-WR

Figure 1 Card reader window and camera window dimensions