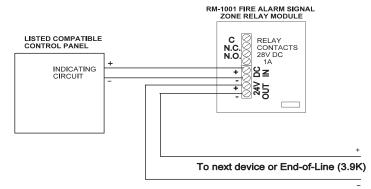

### Wiring

The relay module contains three terminals for Common, Normally Closed contact and Normally Open contact. It is rated at 28VDC, 1 Amp. Refer to the wiring diagram below for correct installation.

## TYPICAL WIRING DIAGRAM FOR AN RM-1001 FIRE ALARM SIGNAL ZONE RELAY MODULE

LT-667 Rev.3

LT-667 Rev.3