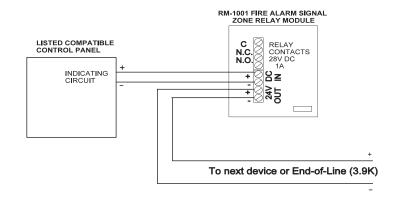

### Wiring

The relay module contains three terminals for Common, Normally Closed contact and Normally Open contact. It is rated at 28VDC, 1 Amp. Refer to the wiring diagram below for correct installation.

## TYPICAL WIRING DIAGRAM FOR AN RM-1001 FIRE ALARM SIGNAL ZONE RELAY MODULE

LT-667 Rev.3