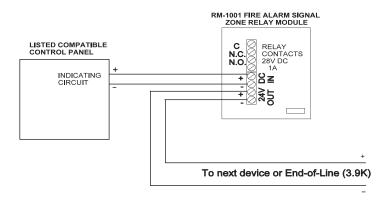

### Wiring

The relay module contains three terminals for Common, Normally Closed contact and Normally Open contact. It is rated at 28VDC, 1 Amp. Refer to the wiring diagram below for correct installation.

### TYPICAL WIRING DIAGRAM FOR AN RM-1001 FIRE ALARM SIGNAL ZONE RELAY MODULE

LT-667 Rev.3