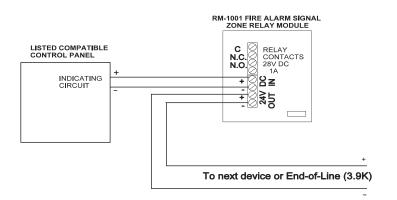

### Wiring

The relay module contains three terminals for Common, Normally Closed contact and Normally Open contact It is rated at 28VDC. 1 Amp. Refer to the wiring diagram below for correct installation.

## TYPICAL WIRING DIAGRAM FOR AN RM-1001 FIRE ALARM SIGNAL ZONE RELAY MODULE