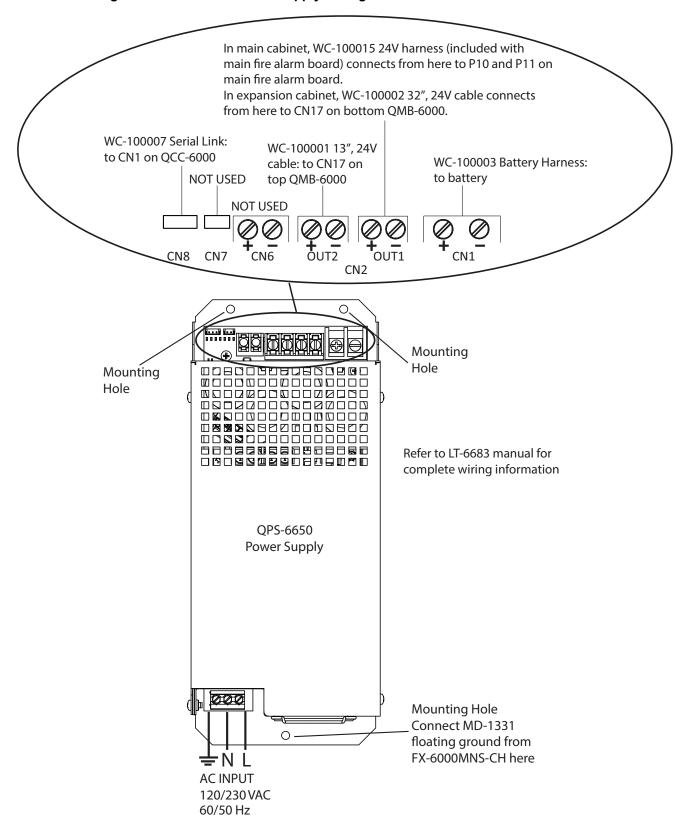

## QPS-6650 Wiring

Refer to Figure 2 wiring information. AC voltage in is wired to the bottom left terminals, all other wiring is at the top terminals. For further wiring instruction see LT-6683 manual.

Figure 2 QPS-6650 Power Supply Wiring