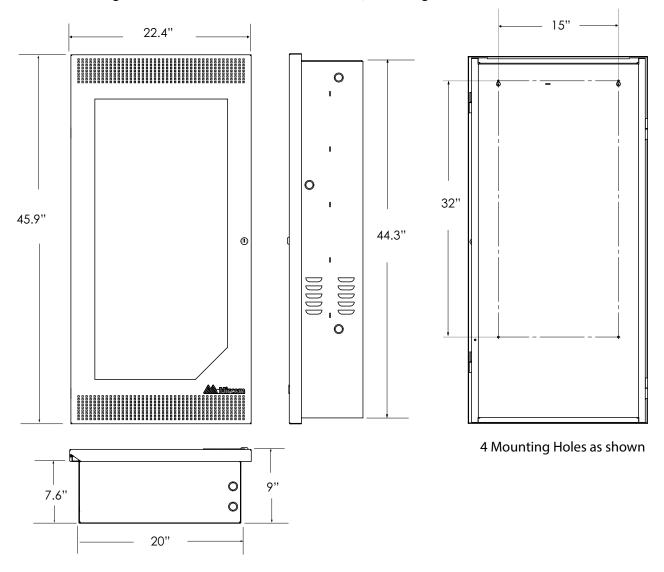

## Installing the BBX-FXMNS-6000 Enclosure

This enclosure will accommodate the FleX-Net™ FX-MNS-6000 Network Fire Alarm and Emergency Communication System.

The BBX-FXMNS-6000 enclosure includes a backbox, an inner door and an outer door. The enclosure is surface mounted using the four mounting holes.

Figure 1: BBX-FXMNS-6000 Dimensions, Mounting Holes and Knockouts for Installation