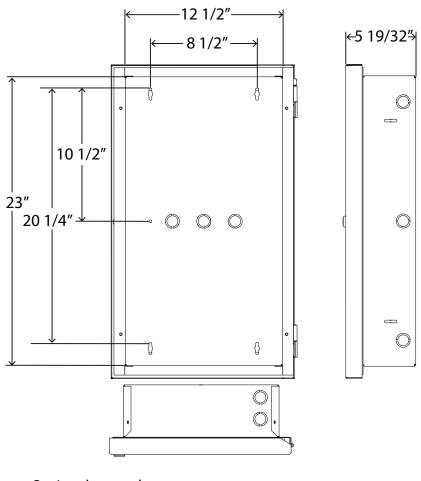

# /////// MGC<sup>™</sup>

## **BB-4002R and BB-4006R**

#### **Multi Module Enclosures**

**BB-4002R:** Back Box and Red Door for 1 or 2 MIX-4000-M Series Modules

BB-4006R: Back Box and Red Door for up to 6 MIX-4000-M Series Modules

Refer to the module manual for mounting instructions.

## **BB-4002R Dimensions and Wiring**



## **BB-4006R Dimensions and Wiring**





#### Cable Routing in BB-4002R Example #1

Maintain a separation of 1/4" (6.4 mm) minimum between power-limited and non-power-limited wiring at all times.



## Cable Routing in BB-4002R Example #2

Maintain a separation of 1/4" (6.4 mm) minimum between power-limited and non-power-limited wiring at all times.



Green area (dotted outline) marks the location for all power-limited wiring.

Right side of box is reserved for all power limited wiring.

## Cable Routing in BB-4006R Example #1

Maintain a separation of 1/4" (6.4 mm) minimum between power-limited and non-power-limited wiring at all times.

Gray area (solid outline) marks the location for all non-power-limited wiring.

Green area (dotted outline) marks the location for all power-limited wiring.

Right side of box is reserved f