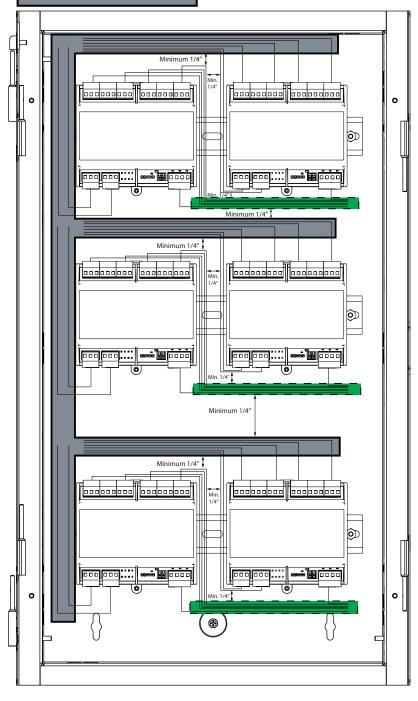

## Cable Routing in BB-4006R Example #2

Maintain a separation of 1/4" (6.4 mm) minimum between power-limited and non-power-limited wiring at all times.

Gray area (solid outline) marks the location for all non-power-limited wiring.

Green area (dotted outline) marks the location for all power-limited wiring.

Right side of box is reserved for all power limited wiring.