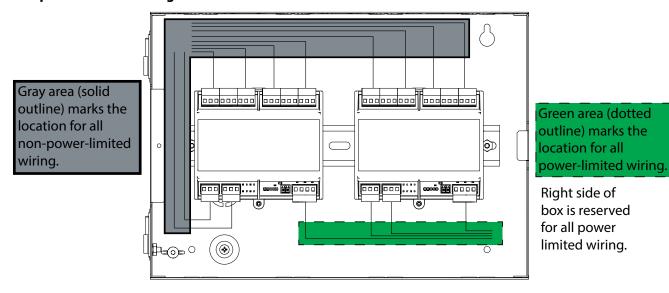

#### Cable Routing in BB-4002R Example #1

Maintain a separation of 1/4" (6.4 mm) minimum between power-limited and non-power-limited wiring at all times.

## Cable Routing in BB-4002R Example #2

Maintain a separation of 1/4" (6.4 mm) minimum between power-limited and non-power-limited wiring at all times.

Green area (dotted outline) marks the location for all power-limited wiring.

Right side of box is reserved for all power limited wiring.