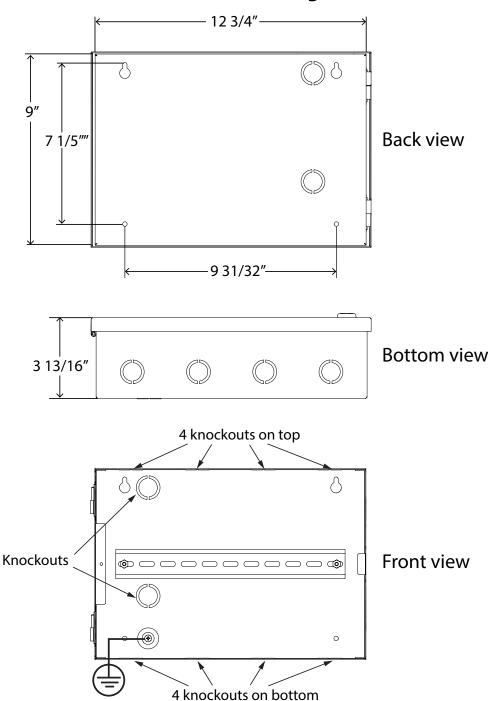

# /////// MGC<sup>™</sup>

## **BB-4002R and BB-4006R**

#### **Multi Module Enclosures**

**BB-4002R:** Back Box and Red Door for 1 or 2 MIX-4000-M Series Modules

BB-4006R: Back Box and Red Door for up to 6 MIX-4000-M Series Modules

Refer to the module manual for mounting instructions.

## **BB-4002R Dimensions and Wiring**



## **BB-4006R Dimensions and Wiring**





#### Cable Routing in BB-4002R Example #1

Maintain a separation of 1/4" (6.4 mm) minimum between power-limited and non-power-limited wiring at all times.



## Cable Routing in BB-4002R Example #2

Maintain a separation of 1/4" (6.4 mm) minimum between power-limited and non-power-limited wiring at all times.



Green area (dotted outline) marks the location for all power-limited wiring.

Right side of box is reserved for all power limited wiring.

## Cable Routing in BB-4006R Example #1

Maintain a separation of 1/4" (6.4 mm) minimum between power-limited and non-power-limited wiring at all times.

Gray area (solid outline) marks the location for all non-power-limited wiring.

Green area (dotted outline) marks the location for all power-limited