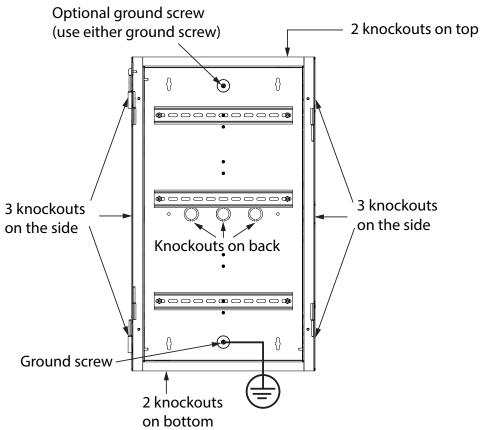

# /////// MGC<sup>™</sup>

## **BB-4002R and BB-4006R**

#### **Multi Module Enclosures**

**BB-4002R:** Back Box and Red Door for 1 or 2 MIX-4000-M Series Modules

BB-4006R: Back Box and Red Door for up to 6 MIX-4000-M Series Modules

Refer to the module manual for mounting instructions.

## **BB-4002R Dimensions and Wiring**



## **BB-4006R Dimensions and Wiring**





#### Cable Routing in BB-4002R Example #1

Maintain a separation of 1/4" (6.4 mm) minimum between power-limited and non-power-limited wiring at all times.



## Cable Routing in BB-4002R Example #2

Maintain a separation of 1/4" (6.4 mm) minimum between power-limited and non-power-limited wiring at all times.



Green area (dotted outline) marks the location for all power-limited wiring.

Right side of box is reserved for all power limited wiring.

## Cable Routing in BB-4006R Example #1

Maintain a separation of 1/4" (6.4 mm) minimum between power-limited and non-power-limited wiring at all times.

Gray area (solid outline) marks the location for all non-power-limited wiring.

Green area (dotted outline) marks the location for all power-limited wiring.

Right side of box is reserved for