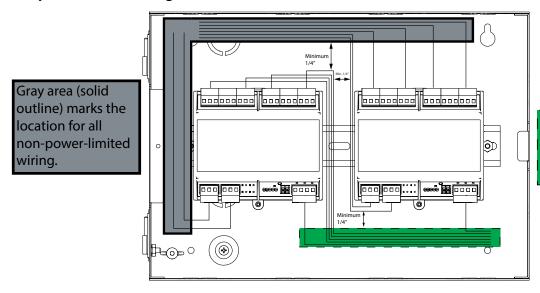

#### Cable Routing in BB-4002R Example #1

Maintain a separation of 1/4" (6.4 mm) minimum between power-limited and non-power-limited wiring at all times.

## Cable Routing in BB-4002R Example #2

Maintain a separation of 1/4" (6.4 mm) minimum between power-limited and non-power-limited wiring at all times.

Green area (dotted outline) marks the location for all power-limited wiring.

Right side of box is reserved for all power limited wiring.