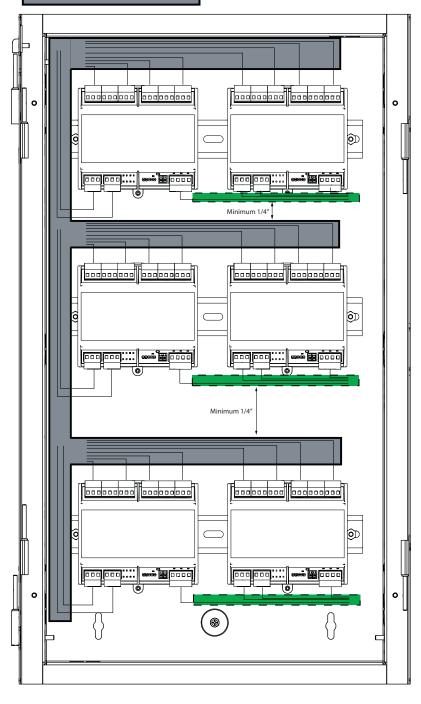

## Cable Routing in BB-4006R Example #1

Maintain a separation of 1/4" (6.4 mm) minimum between power-limited and non-power-limited wiring at all times.

Gray area (solid outline) marks the location for all non-power-limited wiring.

Green area (dotted outline) marks the location for all power-limited wiring.

Right side of box is reserved for all power limited wiring.