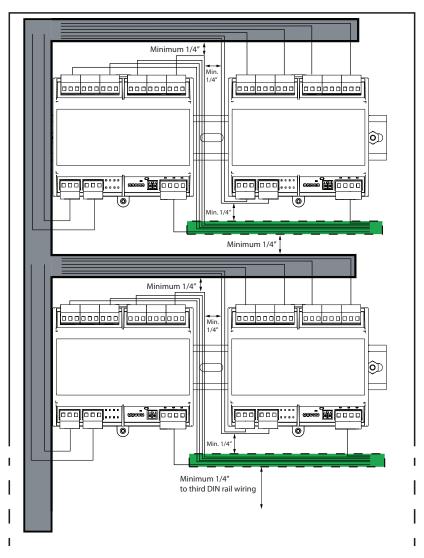

## **Cable Routing Examples**

Maintain a separation of 1/4" (6.4 mm) minimum between power-limited and non-power-limited wiring at all times.

Gray area (solid outline) marks the location for all non-power-limited wiring.

Green area (dotted outline) marks the location for all power-limited wiring.

3 to 6 Modules

Right side of box is reserved for all power limited wiring.

1 or 2 Modules