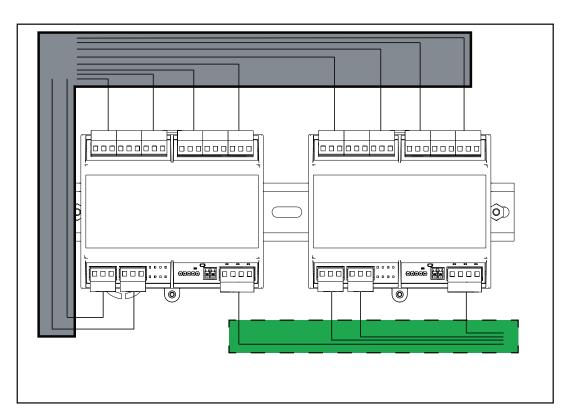

## **Cable Routing Examples**

Maintain a separation of 1/4" (6.4 mm) minimum between power-limited and non-power-limited wiring at all times.

Gray area (solid outline) marks the location for all non-power-limited wiring.

Green area (dotted outline) marks the location for all power-limited wiring.

3 to 6 Modules

Right side of box is reserved for all power limited wiring.

1 or 2 Modules