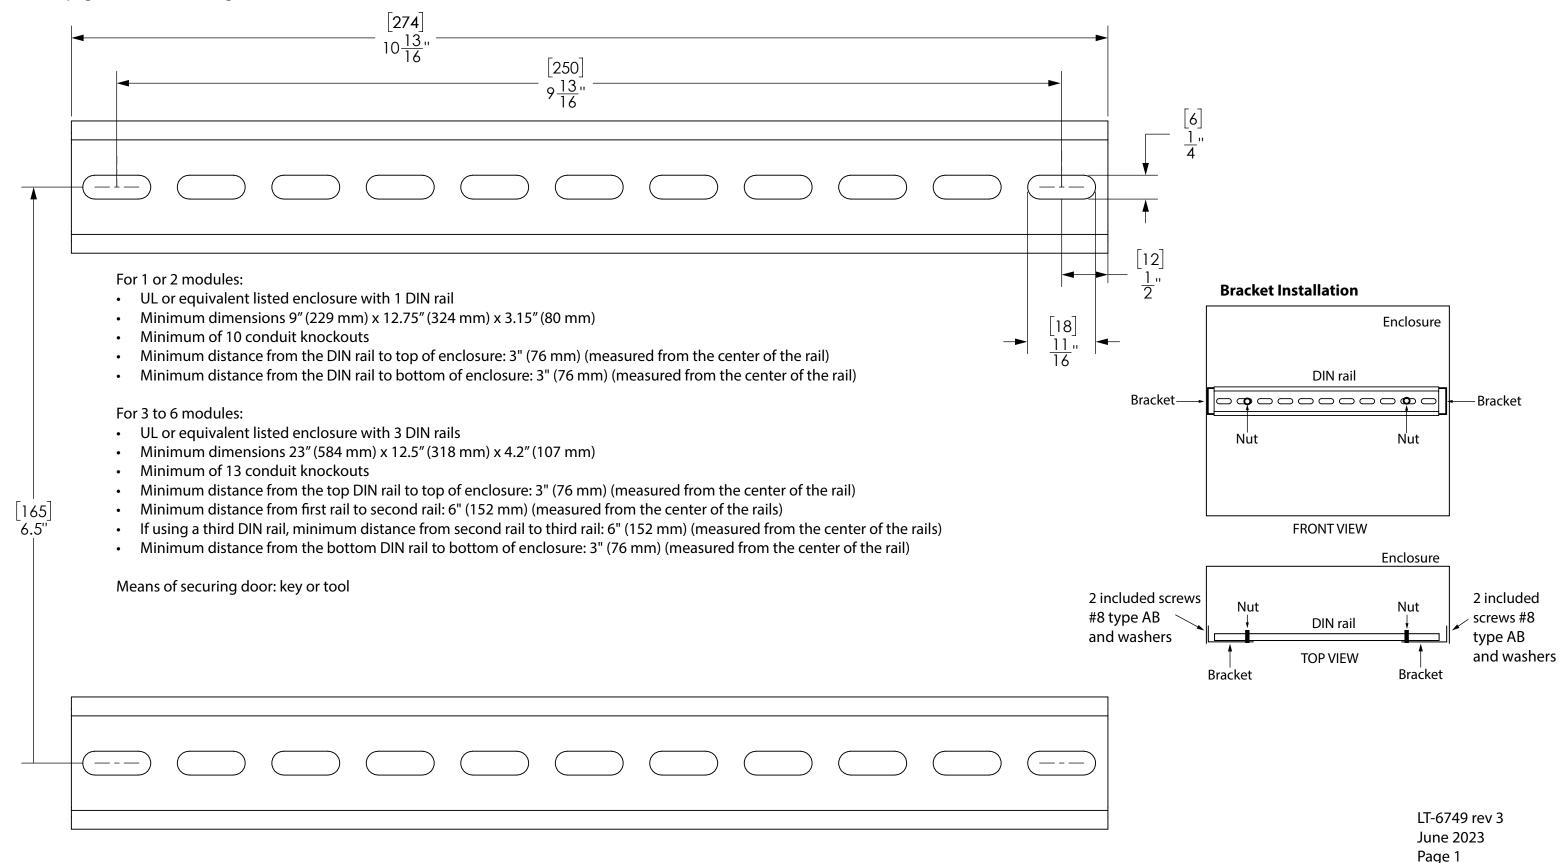

## MGC-4000-BR DIN Rail Kit

Contents of kit: 3 DIN rails, 12 screws (#8 type AB 1/4" length), 12 flat washers, 6 brackets, 6 nuts for the brackets Use this template to properly space the DIN rails in the enclosure.

Drill hole drill diameter: 9/64" See page 2 for cable routing