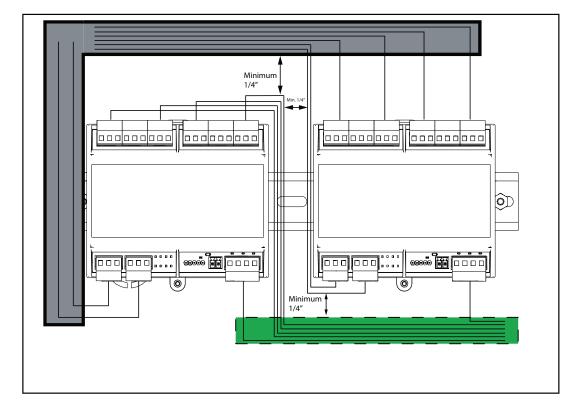

## **Cable Routing Examples**

Maintain a separation of 1/4" (6.4 mm) minimum between power-limited and non-power-limited wiring at all times.

Gray area (solid outline) marks the location for all non-power-limited wiring.

Green area (dotted outline) marks the location for all power-limited wiring.

3 to 6 Modules

Right side of box is reserved for all power limited wiring.

1 or 2 Modules