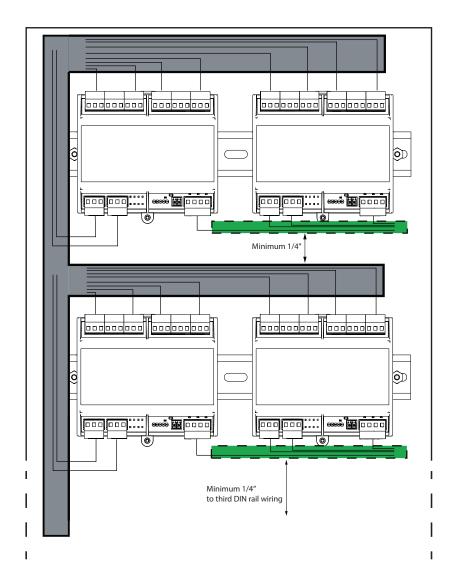

## **Cable Routing Examples**

Maintain a separation of 1/4" (6.4 mm) minimum between power-limited and non-power-limited wiring at all times.

Gray area (solid outline) marks the location for all non-power-limited wiring.

Green area (dotted outline) marks the location for all power-limited wiring.

3 to 6 Modules

Right side of box is reserved for all power limited wiring.

1 or 2 Modules