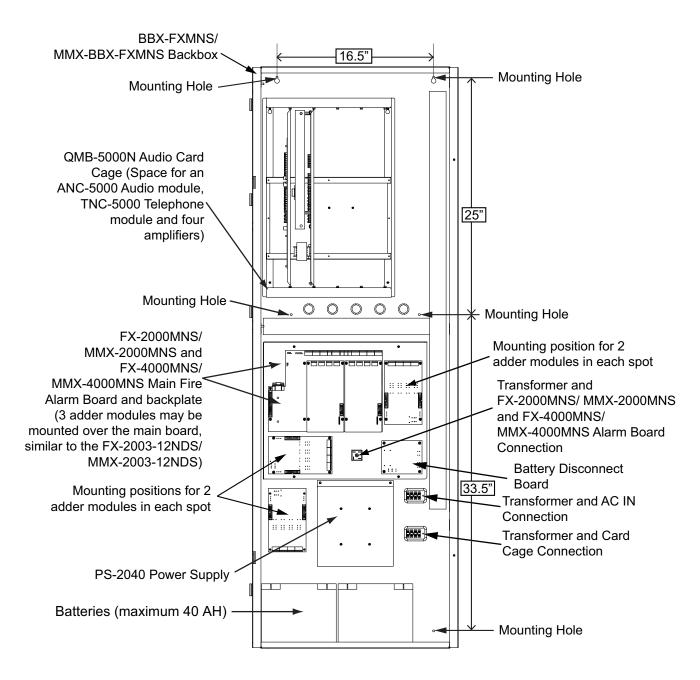

Figure 3 Placement of QMB-5000N Audio Motherboard in the FleX-Net™/ MMX™ Mass Notification System (BBX-FXMNS/ MMX-BBX-FXMNS) Enclosure