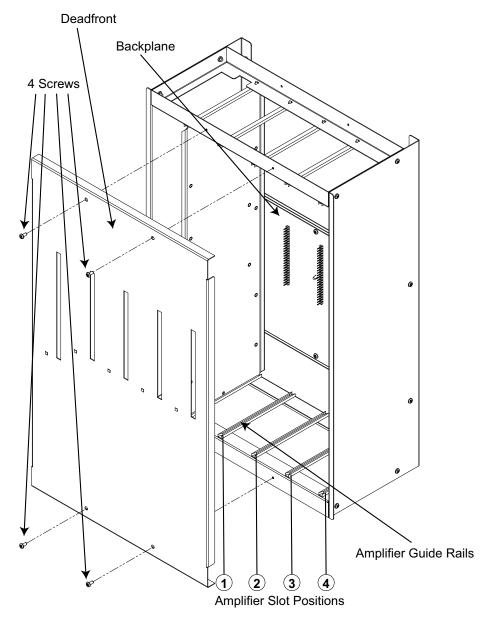

See manual LT-894/ LT-894SEC for installation and wiring information.

Figure 1 QMB-5000N Audio Motherboard and Card Cage

Figure 2 Back view of QMB-5000N Audio Motherboard and Card Cage

Place card cage over the four studs located in the BBX-FXMNS/ MMX-BBX-FXMNS. Fasten the amplifier card cage to the backbox using the four hex nuts provided with the QMB-5000N.