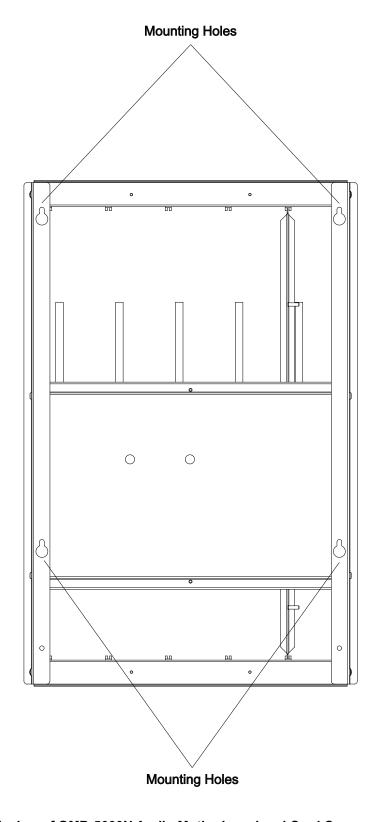

See manual LT-894/ LT-894SEC for installation and wiring information.

Figure 1 QMB-5000N Audio Motherboard and Card Cage

Figure 2 Back view of QMB-5000N Audio Motherboard and Card Cage

Place card cage over the four studs located in the BBX-FXMNS/ MMX-BBX-FXMNS. Fasten the amplifier card cage to the backbox using the four hex nuts provided with the QMB-5000N.