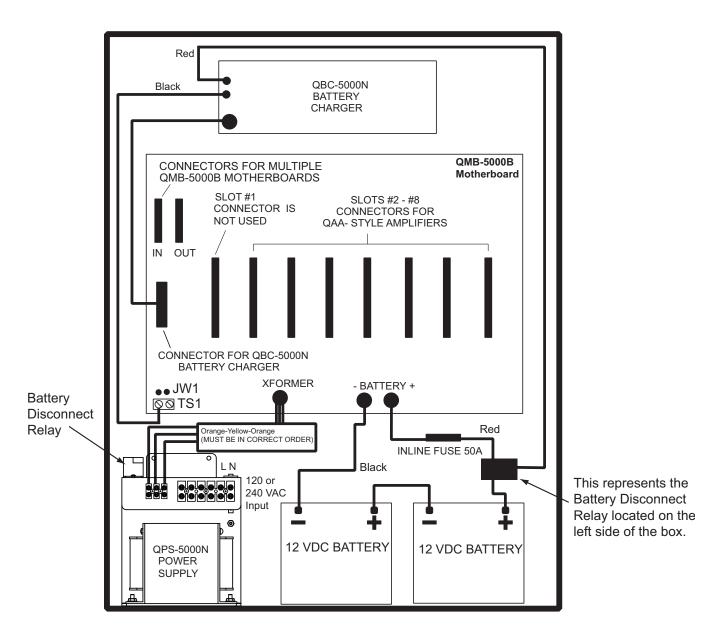

## Figure 2 Placement of QMB-5000B Audio Motherboard in QBB-5001R Expansion Audio Cabinet