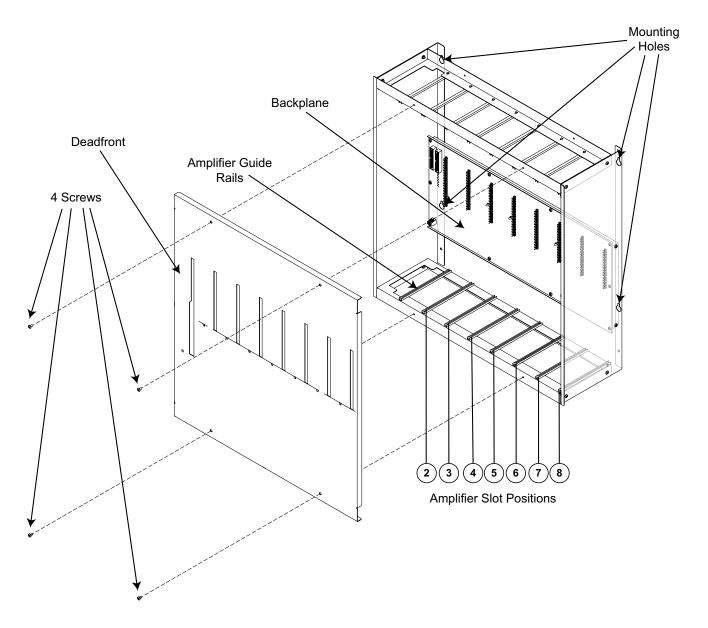

## Figure 1 QMB-5000B Audio Motherboard and Card Cage and Mounting Hole Locations

Place card cage over the four studs located in the QBB-5001R. Fasten the amplifier card cage to the backbox using the four hex nuts provided with the QMB-5000B.