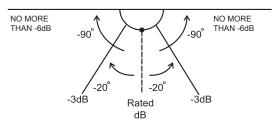

#### HORIZONTAL AXIS

| MODEL  | DESCRIPTION | VOLTAGE | RATED CURRENT | SOUND LEVEL<br>AT 10 FT dB |
|--------|-------------|---------|---------------|----------------------------|
| BL-6B  | 6" BELL     | 24VD    | 20mA          | 85                         |
| BL-10B | 10" BELL    | 24VDC   | 20mA          | 85                         |