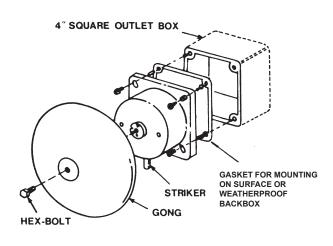

## **INSTALLATION INSTRUCTIONS:**

- 1. REMOVE THE BELL.
- 2. WIRE THE BELL IN THE CIRCUIT.
- 3. MOUNT BALL MECHANISM ON 4" SQUARE STANDARD OUTLET BOX WITH THE STRIKER FACING DOWN.
- 4. REPLACE THE BELL.
- 5. THE BELL MUST BE MOUNTED A MINIMUM OF 8FT. ABOVE THE FLOOR, OR, AS CLOSE TO THE CEILING AS POSSIBLE.
- 6. POLARIZED BELL PROVIDES RED(+) AND BLACK(-) LEAD WIRES. WHEN YOU INSTALL THE BELL, POLARITY MUST BE OBSERVED.