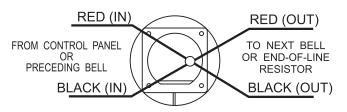

#### **CAUTION:**

WHEN ELECTRICAL SUPERVISION IS REQUIRED, USE IN AND OUT LEADS AS SHOWN.

CANADA - Main Office 25 Interchange Way Vaughan, ON L4K 5W3 Tel: (888) 660-4655 (905) 660-4655 Fax: (905) 660-4113 U.S.A. 4575 Witmer Industrial Estates Niagara Falls, NY 14305 Tel: (888) 660-4655 (905) 660-4655 Fax: (905) 660-4113

## PLEASE NOTE:

- 1. OBSERVE POLARITY.
- 2. RED WIRES POSITIVE (+).
- 3. BLACK WIRES NEGATIVE (-).
- 4. FOR INSTALLATION IN CANADA, INSTALLATION MUST COMPLY TO CANADIAN ELECTRICAL CODE, PART 1, ULC-S524-01, THE STANDARD FOR THE INSTALLATION OF FIRE ALARM SYSTEM, AND ONLY SUBJECT TO FINAL ACCEPTANCE OF LOCAL AHJ.
- 5. FOR INDOOR USE: MOTOR FIRE BELL ONLY. 6. FOR OUTDOOR USE: MOTOR FIRE ALARM BELL ATTACHED TO
- WATERPROOF BOX ONLY. 7. A 4" OCTAGON BOX REQUIRES MP-101 MOUNTING PLATE.