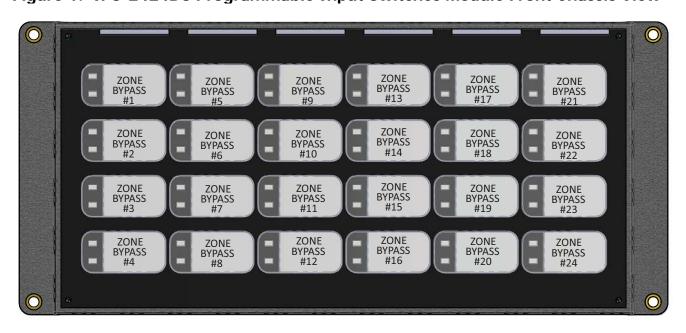

## **Module Mounting Locations**

The IPS-2424DS Programmable Input Switches Module mounts into a series of enclosures as part of the fire alarm system. This adder module provides 24 programmable switches, 24 bi-coloured (red/amber) LEDs for fire alarm zone annunciation and 24 amber trouble LEDs.

Figure 1: IPS-2424DS Programmable Input Switches Module Front Chassis View

Figure 2: IPS-2424DS CABLE CONNECTIONS

Ribbon Cable connects here on IPS-2424DS and goes to the next display module Ribbon IN.

Refer to the fire alarm manual for further information regarding the IPS-2424DS.