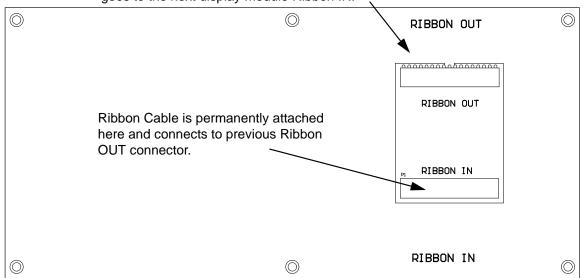

Figure 1: IPS-2424DS Programmable Input Switches Module Front Chassis View

Figure 2: IPS-2424DS CABLE CONNECTIONS

Ribbon Cable connects here on IPS-2424DS and goes to the next display module Ribbon IN.

Refer to the fire alarm manual for further information regarding the IPS-2424DS.