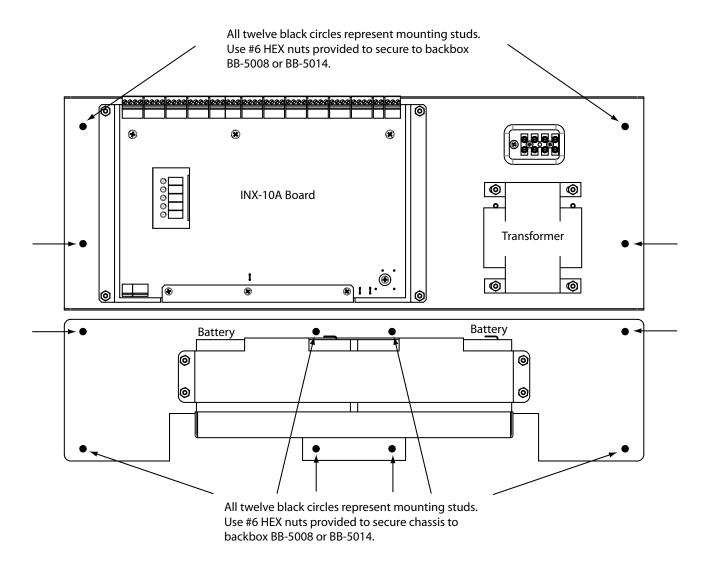

## **Module Mounting Locations**

The INX-10AC is the same as the INX-10A except for how it is installed. The INX-10AC is mounted on a chassis. The chassis mounts into backboxes BB-5008 or BB-5014 instead of it's own enclosure. The INX-10AC can be wired into an addressable loop (SLC) and provides additional power (10A) for signalling circuits (NACs -notification appliance circuits). The chassis is mounted using twelve #6 HEX nuts onto the backbox studs, see figure below.