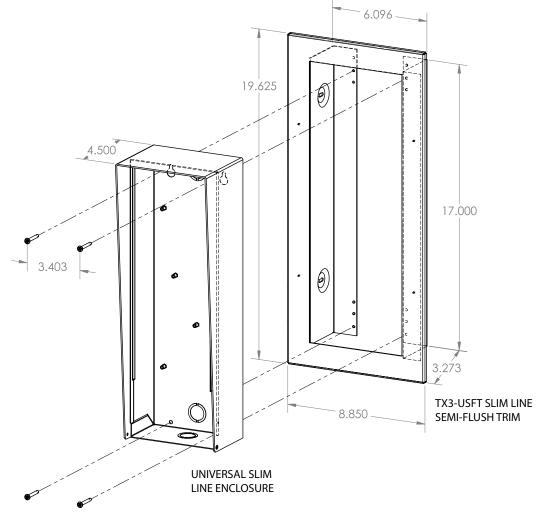

# Installation instructions for semi-flush mounting of the Slim Line Universal Entry Panel Enclosure

- 1. Mount the semi-flush trim into the wall cut out, attach to the wall stud, left or right using the two slot holes on the side of the semi-flush trim ring.
- 2. Place the slim line universal entry panel with the rain hood, inside the trim.
- 3. Secure the entry panel enclosure and the semi-flush trim using the four screws provided.

**Note:** For surface mount, mount only the enclosure including the rain hood to the wall using the four screws.