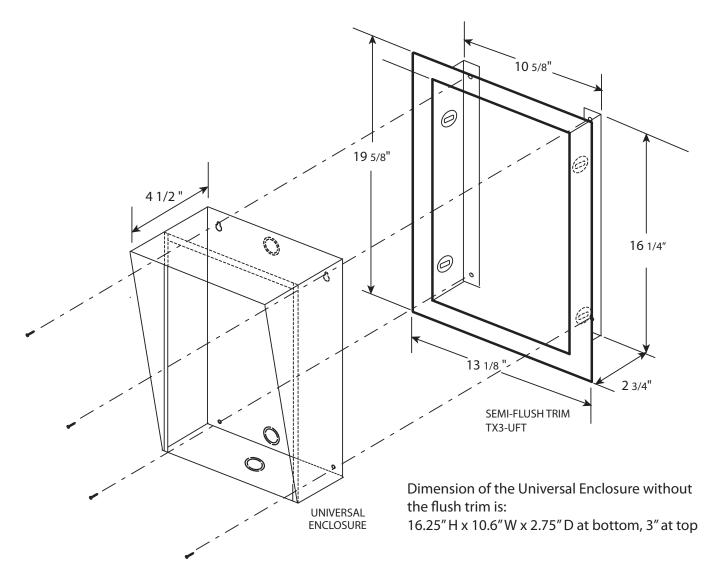

#### **Enclosure Mounting**

The TX3-UFT Universal Series Flush Trim Ring is used to semi-flush mount the universal series enclosure. See Figure 1 below. To surface mount the enclosure use the supplied screws and the four mounting holes at the back of the enclosure.

### Figure 1: TX3-UFT Universal Series Flush Trim Ring

#### Installation instructions for semi-flush mounting of the Universal Lobby Unit Enclosure

- 1. Mount the semi-flush trim into the wall cut out, attach to the wall stud, left or right using the two slot holes on the side of the semi-flush trim ring.
- 2. Place the universal entry panel with the rain hood, inside the trim.
- 3. Secure the entry panel enclosure and the semi-flush trim using the four screws provided.

Note: For surface mount, mount only the enclosure including the rain hood to the wall using the four screws.

Dimension of the Universal Sline Line Enclosure without the semi flush trim is: 16.625" H x 5.85" W x 3.44" D at bottom, 4.5" D at top