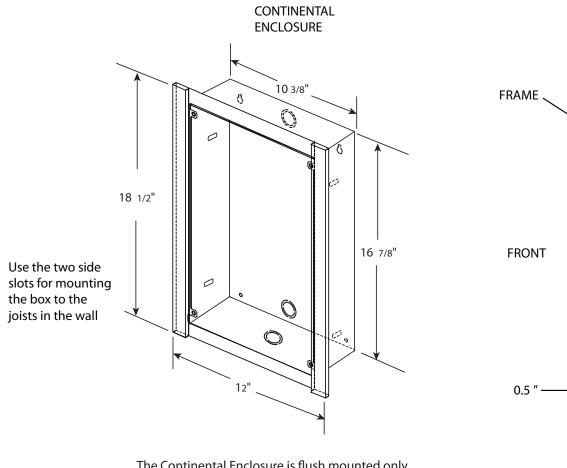

The Continental Enclosure is flush mounted only Cut out in wall should be:
16 7/8" H x 10 3/8" W x 3" D

Outside Frame dimensions are: 18 1/2"H x 12"W x 1/2" D

SIDE VIEW