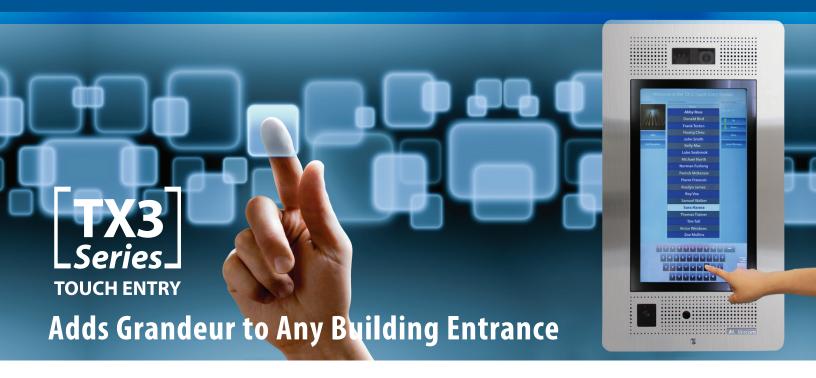

## TX3 22" TOUCH

## North America's Largest Integrated Touch Screen

Mircom's 22" Touch Voice Access System is designed to provide a visually stunning and intuitive user-experience.

- Fully customizable solution for occupant & visitor access control in condominiums, apartment buildings, office buildings, gated communities and industrial buildings
- 22" full color touch display provides ultra-wide viewing angles, sure to impress visitors and occupants alike
- Now supports SIP to provide reliable two-way voice & one-way video communication and data transfer using an internet connection
- Supports MiEntry mobile application with Mircom SIP. Please contact Mircom for pricing.
- Variety of programming options available via built-in USB or Ethernet ports, to meet your specific site requirements
- Integrated advertising module offsets capital costs and generates recurring revenue for the property
- Provision for high definition IP camera