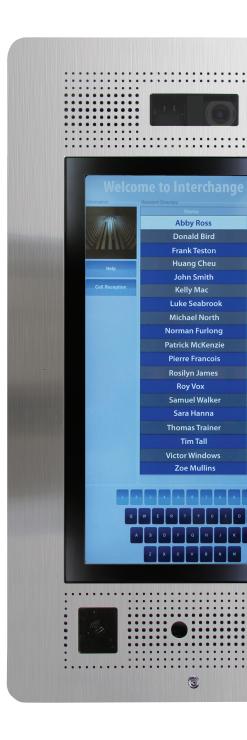

## TX3 22" TOUCH

## North America's Largest Integrated Touch Screen

Mircom's 22" Touch Voice Access System is designed to provide a visually stunning and intuitive user-experience.

- Fully customizable solution for occupant & visitor access control in condominiums, apartment buildings, office buildings, gated communities and industrial buildings
- 22" full color touch display provides ultra-wide viewing angles, sure to impress visitors and occupants alike
- Now supports SIP to provide reliable two-way voice & one-way video communication and data transfer using an internet connection
- Supports MiEntry mobile application with Mircom SIP. Please contact Mircom for pricing.
- Variety of programming options available via built-in USB or Ethernet ports, to meet your specific site requirements
- Integrated advertising module offsets capital costs and generates recurring revenue for the property
- Provision for high definition IP camera

Shown: TX3-TOUCH-22-C

TX3-T-KIOSK2 stand

with optional free standing

ISO 9001:2008 REGISTERED

MIR-TX3-SS\_140043 Rev7 05/19