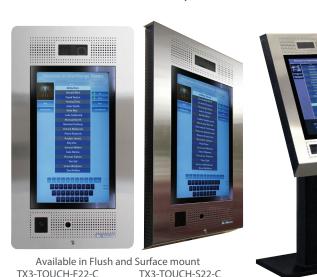

## TX3 22" TOUCH

## North America's Largest Integrated Touch Screen

Mircom's 22" Touch Voice Access System is designed to provide a visually stunning and intuitive user-experience.

- Fully customizable solution for occupant & visitor access control in condominiums, apartment buildings, office buildings, gated communities and industrial buildings
- 22" full color touch display provides ultra-wide viewing angles, sure to impress visitors and occupants alike
- Now supports SIP to provide reliable two-way voice & one-way video communication and data transfer using an internet connection
- Supports MiEntry mobile application with Mircom SIP. Please contact Mircom for pricing.
- Variety of programming options available via built-in USB or Ethernet ports, to meet your specific site requirements
- Integrated advertising module offsets capital costs and generates recurring revenue for the property
- Provision for high definition IP camera

Shown: TX3-TOUCH-22-C

TX3-T-KIOSK2 stand

with optional free standing

ISO 9001:2008 REGISTERED

MIR-TX3-SS\_140043 Rev7 05/19