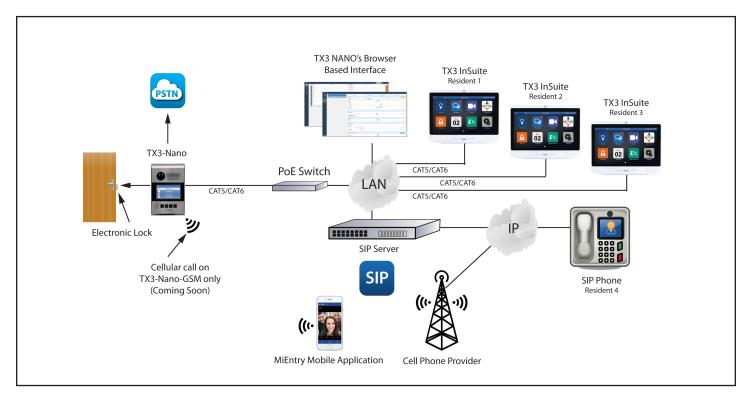

# Supports all Communication Protocols.

The TX3-Nano supports SIP, PSTN and cellular; it can easily retrofit to existing entrance locations and/or integrate with modern communication networks.

# **Built-in Door Control Output.**

This is not just an intercom. The TX3-Nano is a powerful Access Control station that allows you to control door entry from your smart phone.

# Compatible with the Full TX3 Series Product Line.

The TX3-Nano is fully compatible with the entire line of TX3 Series products and services. It is also fully supported by Mircom's New Smart Condo solution for apartments and condominiums.