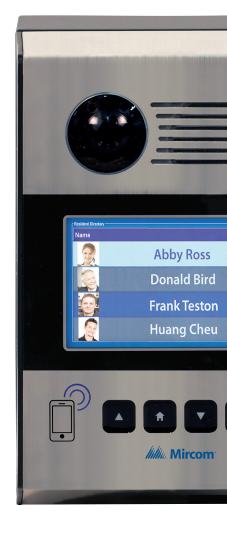

# Small Footprint. Attractive Design.

The TX3-Nano's attractive weather-resistant surface mount design includes an illuminated multi-line colour display name directory. Its compact design fits on a single gang electrical box: 8.7" x 5.7" x 1.8"

#### Daytime and Nighttime Visibility.

Positive visual identification of incoming visitors is provided by a built-in camera with Infrared Illumination.