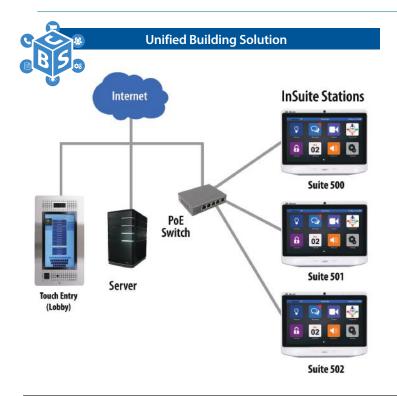

# TX3 InSuite<sup>™</sup> Touch Gateway

The Intuitive TX3 InSuite Touch Gateway provides a built-in camera, speakers and microphone to allow two-way communication and camera viewing.

Mircom's TX3 InSuite Touch Gateway and Unified Building Solution combine to create a new platform for building and community services. This solution enhances user convenience, security, & safety in a gateway capable of future add-on technologies and benefits. The TX3 InSuite is 100% designed and built by Mircom in North America.

- Positive visual identification is provided by audio-video communication to each visitor before permitting access.
- Mass notification of building and community events can be conveniently sent to each occupant.
- A community watch program lets occupants view public cameras in their community.
- Full integration of the TX3 platform lets users unlock their suite door and the main entrances.
- Unique annunciation for fire and emergency events in the building.
- The inSuite supports a wide selection of ZigBee peripheral interfaces for home automation, security and life safety.
- Convenient PoE design reduces infrastructure costs and simplifies installation; one plug for both power and communication.
- SD/MMC card slot for media storage.
- 2 high quality stereo speakers for playing videos.
- 2nd Ethernet port for daisy chaining stations in the same room (e.g. party room or meeting room).
- 3 user configurable buttons.