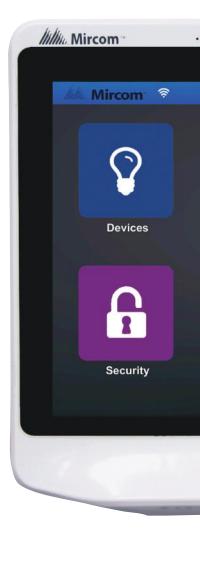

# TX3 InSuite<sup>™</sup> Touch Gateway

The Intuitive TX3 InSuite Touch Gateway provides a built-in camera, speakers and microphone to allow two-way communication and camera viewing.

Mircom's TX3 InSuite Touch Gateway and Unified Building Solution combine to create a new platform for building and community services. This solution enhances user convenience, security, & safety in a gateway capable of future add-on technologies and benefits. The TX3 InSuite is 100% designed and built by Mircom in North America.

- Positive visual identification is provided by audio-video communication to each visitor before permitting access.
- Mass notification of building and community events can be conveniently sent to each occupant.
- A community watch program lets occupants view public cameras in their community.
- Full integration of the TX3 platform lets users unlock their suite door and the main entrances.
- Unique annunciation for fire and emergency events in the building.
- The inSuite supports a wide selection of ZigBee peripheral interfaces for home automation, security and life safety.
- Convenient PoE design reduces infrastructure costs and simplifies installation; one plug for both power and communication.
- SD/MMC card slot for media storage.
- 2 high quality stereo speakers for playing videos.
- 2nd Ethernet port for daisy chaining stations in the same room (e.g. party room or meeting room).
- 3 user configurable buttons.