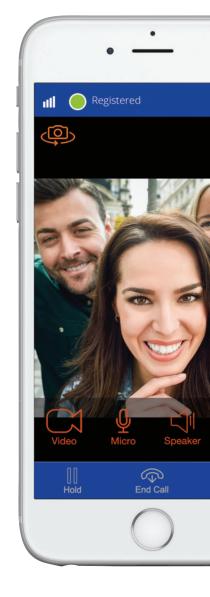

## TX3 MiEntry

The MiEntry mobile app is designed to simplify the controlled entrance of residential and commercial buildings.

MiEntry allows residents to verify the identity of their guests with live video and audio. The app lets residents use their smart phones as credentials via BLE (Bluetooth low energy) to enter the building (*coming soon*).

- Available for both iOS and Android devices
- Engineered to use minimal mobile data
- Requires the Mircom SIP service for communication\*
- Shows all missed and occurred calls
- User-friendly interface
- BLE ready with future credential licensing via MiEntry
- Works with TX3-NANO-S4 and TX3 series touch panels